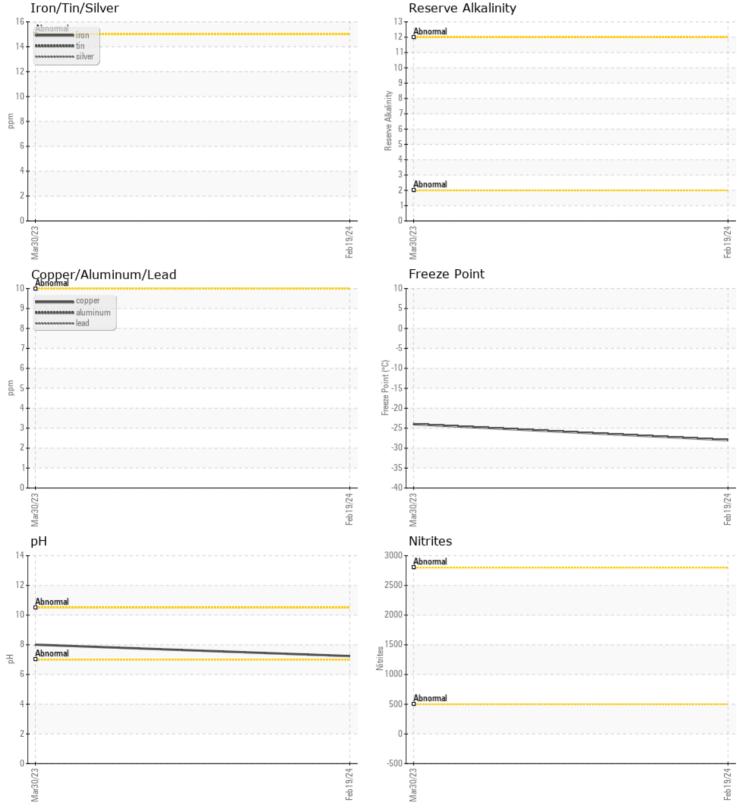

|                    | NFORMATION |             |             |  |  |  |
|--------------------|------------|-------------|-------------|--|--|--|
| Sample Number      |            | VCP424806   | VCP384339   |  |  |  |
| Sample Date        |            | 19 Feb 2024 | 30 Mar 2023 |  |  |  |
| Machine Hours      |            | 5968        | 2097        |  |  |  |
| Sample Status      |            | NORMAL      | NORMAL      |  |  |  |
|                    |            |             |             |  |  |  |
| COOLANT            | CONDITION  |             |             |  |  |  |
| рН                 | Scale 0-14 | 7.24        | 8.01        |  |  |  |
| Reserve Alkalinity | Scale 0-20 |             |             |  |  |  |
| Nitrites           | ppm        | <b>NT</b>   | 0           |  |  |  |
| Percentage Glycol  | %          | <b>47.0</b> | 45.4        |  |  |  |
| Freezing Point     | °C         | <b>-28</b>  | -24         |  |  |  |
| CONTAMINATION      |            |             |             |  |  |  |

#### Diagnosis

No corrective action is recommended at this time. The fluid is suitable for further service. There is no indication of any contamination in the coolant. Carboxylate test failed. The glycol level is acceptable. The pH level of this fluid is within the acceptable limits.

#### Iron/Tin/Silver

VOLVO