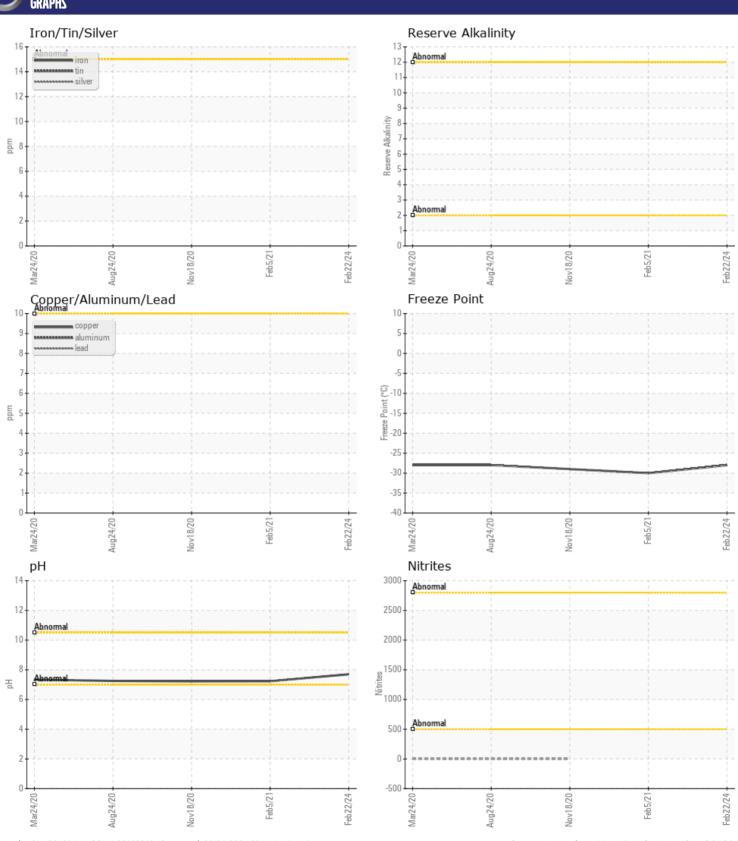

# **CONSTRUCTION EQUIPMENT**

Sample No: VCP444461

Oil Type: **VOLVO COOLANT VCS (YELLOW)** 

Job No: SWO-069917

| SAMPLE INFORMATION |            |             |              |             |              |
|--------------------|------------|-------------|--------------|-------------|--------------|
| Sample Number      |            | VCP444461   | VCP297119    | VCP266357   | VCP285502    |
| Sample Date        |            | 22 Feb 2024 | 05 Feb 2021  | 18 Nov 2020 | 24 Aug 2020  |
| Machine Hours      |            | 7119        | 4055         | 3253        | 3140         |
| Sample Status      |            | NORMAL      | NORMAL       | NORMAL      | NORMAL       |
|                    |            |             |              |             |              |
| COOLANT CONDITION  |            |             |              |             |              |
| рН                 | Scale 0-14 | <b>7.70</b> | ■7.23        | <b>7.22</b> | ■7.25        |
| Reserve Alkalinity | Scale 0-20 |             |              |             |              |
| Nitrites           | ppm        | ■NT         | ■NT          | <b>0</b>    | ■NT          |
| Percentage Glycol  | %          | <b>47.1</b> | <b>47</b>    | □46         | <b>46</b>    |
| Freezing Point     | °C         | <b>-28</b>  | <b>□</b> -30 | <b>-29</b>  | <b>□</b> -28 |
| CONTAMINATION      |            |             |              |             |              |
| Coolant Appearance |            | normal      | normal       | normal      | normal       |
| Coolant Color      |            | Orange      | Yllow        | Yllow       | Yllow        |
| Sand/Dirt          | scalar     |             | NONE         |             | NONE         |
| Debris             | scalar     |             | NONE         |             | NONE         |
| Precipitate        | scalar     |             | ■NONE        |             | ■NONE        |
| Silt               | scalar     |             | NONE         |             | NONE         |

## Diagnosis

No corrective action is recommended at this time. The fluid is suitable for further service. There is no indication of any contamination in the coolant. Carboxylate test failed. The glycol level is acceptable. The pH level of this fluid is within the acceptable limits.