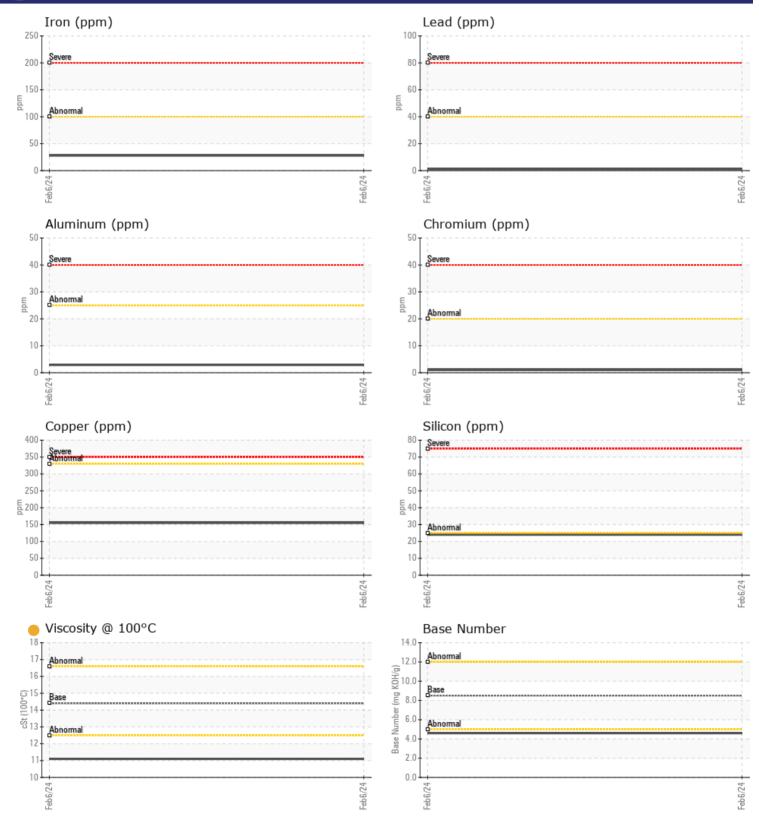

## CONSTRUCTION EQUIPMENT VOLVO A40G 752080 - DIESEL ENGINE

Sample No: VCP428557

Job No:

|                  | FORMATION |             |       |  |
|------------------|-----------|-------------|-------|--|
| Sample Number    |           | VCP428557   | <br>  |  |
| Sample Date      |           | 06 Feb 2024 | <br>  |  |
| Machine Hours    |           | 810         | <br>  |  |
| Oil Hours        |           | 0           | <br>  |  |
| Oil Changed      |           | N/A         | <br>  |  |
| Sample Status    |           | ATTENTION   | <br>  |  |
| Sample Status    |           | ATTENTION   | <br>  |  |
| VOLVO            |           |             |       |  |
| V OIL CONDI      | -         |             | <br>_ |  |
| Visc @ 100°C     | cSt       | <u> </u>    | <br>  |  |
| Base Number (BN) | mg KOH/g  | <b>4.6</b>  | <br>  |  |
| Oxidation (PA)   | %         | 70          | <br>  |  |
|                  |           |             |       |  |
|                  | ATION     |             |       |  |
| Water            | %         | NEG         | <br>  |  |
| Soot %           | %         | <b>0.4</b>  | <br>  |  |
| Nitration (PA)   | %         | 95          | <br>  |  |
| Sulfation (PA)   | %         | 67          | <br>  |  |
| Glycol           | %         | NEG         | <br>  |  |
| Fuel             | %         | 0.7         | <br>  |  |
| Silicon          |           | 24          | <br>  |  |
| Sodium           | ppm       | 24          | <br>  |  |
|                  | ppm       | 6           | <br>  |  |
| Potassium        | ppm       | 0           | <br>  |  |
| VOLVO            |           |             |       |  |
| VEAR MET         | TALS      |             |       |  |
| Iron             | ppm       | 28          | <br>  |  |
| Copper           | ppm       | <b>155</b>  | <br>  |  |
| Lead             | ppm       | ∎1          | <br>  |  |
| Tin              | ppm       | <b>4</b>    | <br>  |  |
| Aluminum         | ppm       | 3           | <br>  |  |
| Chromium         | ppm       | ∎1          | <br>  |  |
| Molybdenum       | ppm       | <b>8</b> 4  | <br>  |  |
| Nickel           | ppm       | 3           | <br>  |  |
| Titanium         | ppm       | <b>■</b> <1 | <br>  |  |
| Silver           | ppm       | 0           | <br>  |  |
| Manganese        | ppm       | 3           | <br>  |  |
| Vanadium         | ppm       | <1          | <br>  |  |
|                  |           |             |       |  |
|                  |           |             | <br>  |  |
|                  |           |             |       |  |
| Calcium          | ppm       | <b>1920</b> | <br>  |  |
| Magnesium        | ppm       | <b>112</b>  | <br>  |  |
| Zinc             | ppm       | <b>1114</b> | <br>  |  |
| Phosphorus       | ppm       | <b>918</b>  | <br>  |  |
| Barium           | ppm       | 2           | <br>  |  |
| Boron            | ppm       | 6           | <br>  |  |