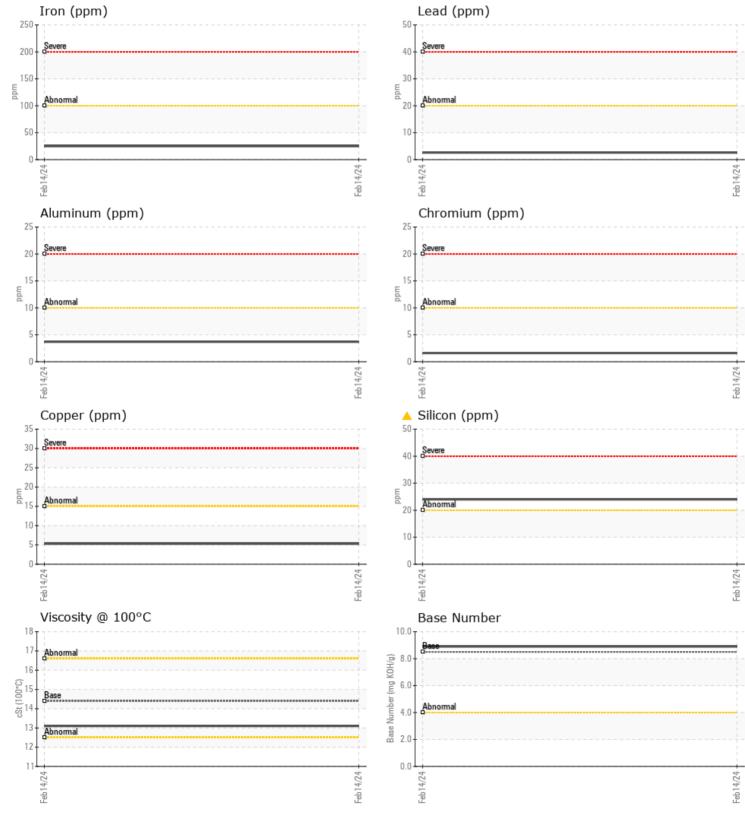

## **CONSTRUCTION EQUIPMENT**

GRAPHS

VOLVO

Report Id: VOLVO0093 [WUSCAR] 06102229 (Generated: 02/29/2024 15:52:40) Rev: 1

Contact/Location: KENNY HANEY - VOLVO0093