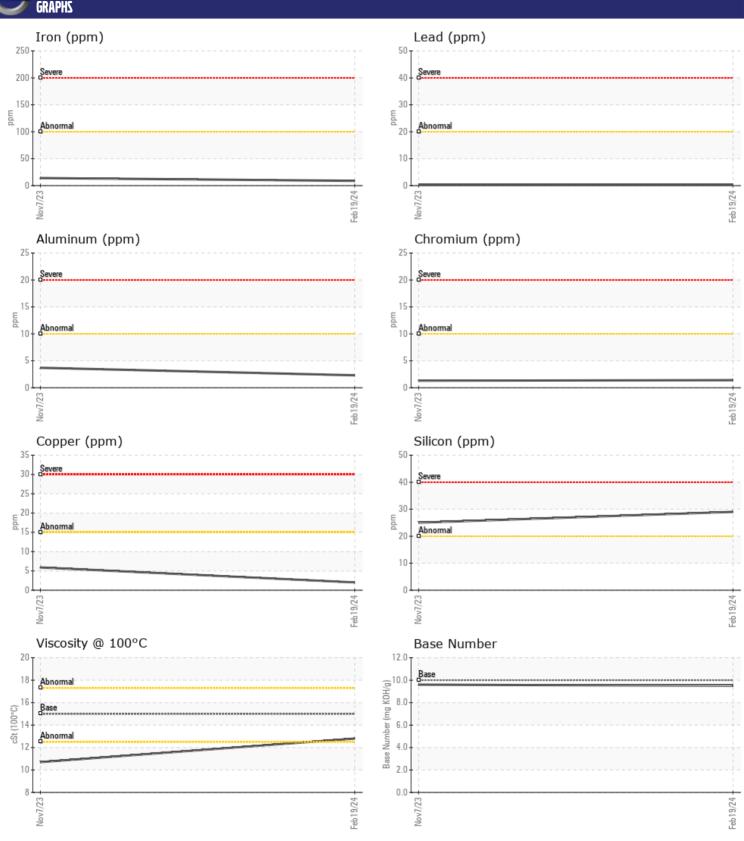

## Diagnosis

Resample at the next service interval to monitor. Metal levels are typical for a new component breaking in. There is no indication of any contamination in the oil. The BN result indicates that there is suitable alkalinity remaining in the oil. The condition of the oil is suitable for further service.