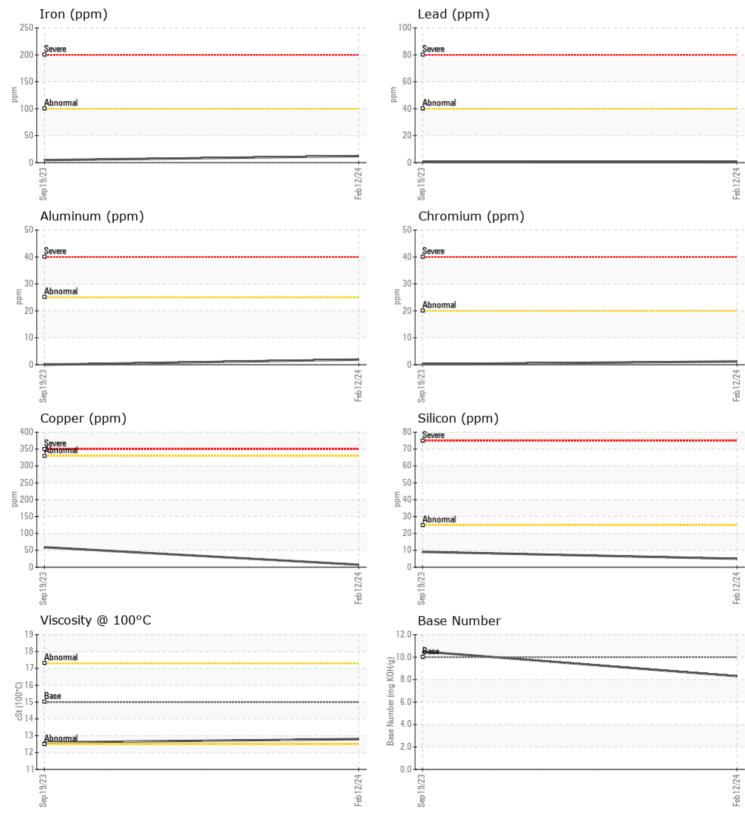

# **CONSTRUCTION EQUIPMENT**

GRAPHS

VOLVO

Report Id: VOLVO0093 [WUSCAR] 06102236 (Generated: 02/29/2024 16:08:35) Rev: 1

Contact/Location: KENNY HANEY - VOLVO0093