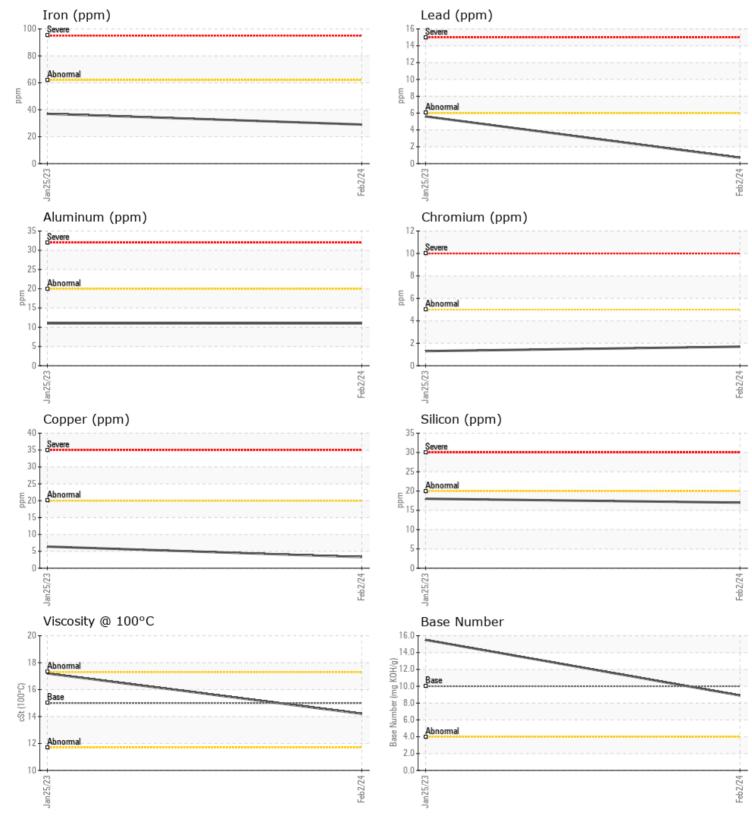

## SAMPLE INFORMATION Sample Number VCP436788 VCP337858 Sample Date 02 Feb 2024 25 Jan 2023 Machine Hours 0 15970 Oil Hours 0 0 Oil Changed Changed Not Changd ABNORMAL Sample Status SEVERE **OIL CONDITION** Visc @ 100°C cSt 14.2 **1**7.2 Base Number (BN) mg KOH/g 8.9 15.5 Oxidation (PA) % 57 76 CONTAMINATION % NEG NEG Water Soot % % **3**.1 1 78 Nitration (PA) % 143 % 57 83 Sulfation (PA) Glycol % NEG ▲ 0.20 % Fuel <1.0 <1.0 Silicon ppm **17** 18 Sodium ppm 1403 Potassium ppm **159 1**714

| WEAR I     | METALS |            |            |      |
|------------|--------|------------|------------|------|
| Iron       | ppm    | 29         | 37         | <br> |
| Copper     | ppm    | 3          | 6          | <br> |
| Lead       | ppm    | <b></b> <1 | 6          | <br> |
| Tin        | ppm    | ∎1         | 2          | <br> |
| Aluminum   | ppm    | <b>11</b>  | 11         | <br> |
| Chromium   | ppm    | 2          | 1          | <br> |
| Molybdenum | ppm    | 35         | 214        | <br> |
| Nickel     | ppm    | ∎1         | <b></b> <1 | <br> |
| Titanium   | ppm    | 1          | <1         | <br> |
| Silver     | ppm    |            | 0          | <br> |
| Manganese  | ppm    | <b>1</b>   | <1         | <br> |
| Vanadium   | ppm    | <1         | 0          | <br> |
|            |        |            |            |      |

| ADDITIVES  |     |          |      |  |  |  |  |  |
|------------|-----|----------|------|--|--|--|--|--|
| Calcium    | ppm | 1217     | 1325 |  |  |  |  |  |
| Magnesium  | ppm | 650      | 513  |  |  |  |  |  |
| Zinc       | ppm | 821      | 844  |  |  |  |  |  |
| Phosphorus | ppm | 676      | 735  |  |  |  |  |  |
| Barium     | ppm | <b>1</b> | 0    |  |  |  |  |  |
| Boron      | ppm | 74       | 57   |  |  |  |  |  |

## Diagnosis

We advise that you check for possible coolant leak. Check for low coolant level. The oil change at the time of sampling has been noted. We recommend an early resample to monitor this condition.All component wear rates are normal. Sodium and/or potassium levels remain high. The BN result indicates that there is suitable alkalinity remaining in the oil.

## **CONSTRUCTION EQUIPMENT**

GRAPHS

VOLVO

Report Id: VOLVO4488 [WUSCAR] 06102242 (Generated: 03/01/2024 09:58:26) Rev: 1

Contact/Location: Mark Stewart - VOLVO4488