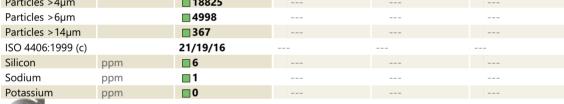

### SAMPLE INFORMATION

VOLVO

| Sample Number    |          | VCP440904   | <br> |  |
|------------------|----------|-------------|------|--|
| Sample Date      |          | 19 Feb 2024 | <br> |  |
| Machine Hours    |          | 3737        | <br> |  |
| Oil Hours        |          | 0           | <br> |  |
| Oil Changed      |          | N/A         | <br> |  |
| Sample Status    |          | ATTENTION   | <br> |  |
|                  |          |             |      |  |
| OIL CONDIT       | ION      |             |      |  |
| Visc @ 40°C      | cSt      | <b>40.7</b> | <br> |  |
| Acid Number (AN) | mg KOH/g | 0.54        | <br> |  |
|                  |          |             |      |  |
| CONTAMIN         | ATION    |             |      |  |
| Water            | %        | NEG         | <br> |  |
| Particles >4µm   |          | 18825       | <br> |  |
| Particles >6µm   |          | <b>4998</b> | <br> |  |
| Particles >14um  |          | <b>367</b>  | <br> |  |