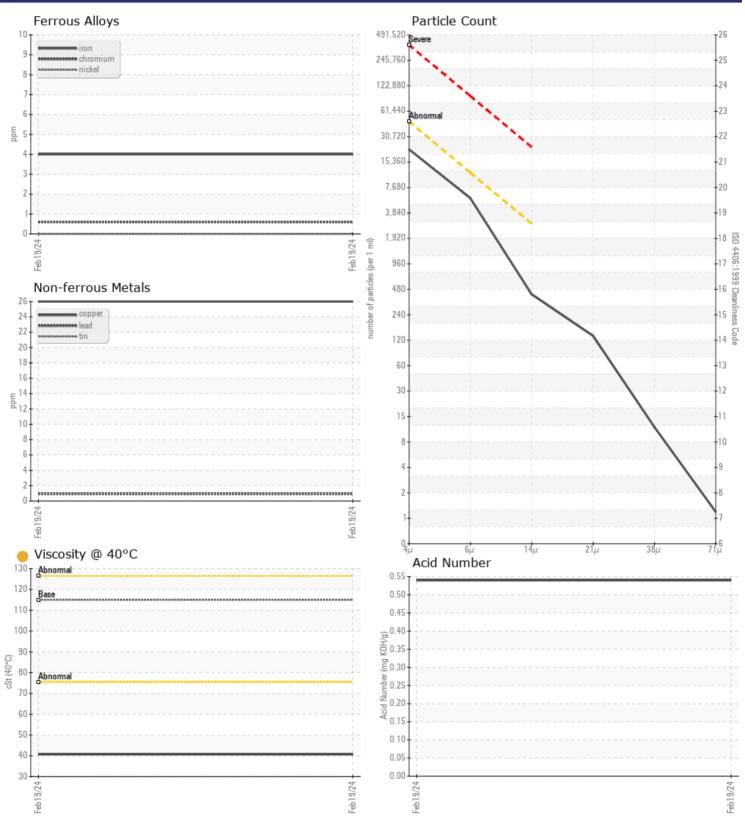

#### Diagnosis

Resample at the next service interval to monitor.All component wear rates are normal. The amount and size of particulates present in the system are acceptable. There is no indication of any contamination in the oil. The oil viscosity is lower than normal. This plus the additive levels indicates the addition of a different brand, or type of oil. Confirm oil type. The AN level is acceptable for this fluid.

# GRAPHS

VOLVO

Report Id: VOLVO0093 [WUSCAR] 06102425 (Generated: 02/29/2024 19:29:11) Rev: 1

Contact/Location: KENNY HANEY - VOLVO0093