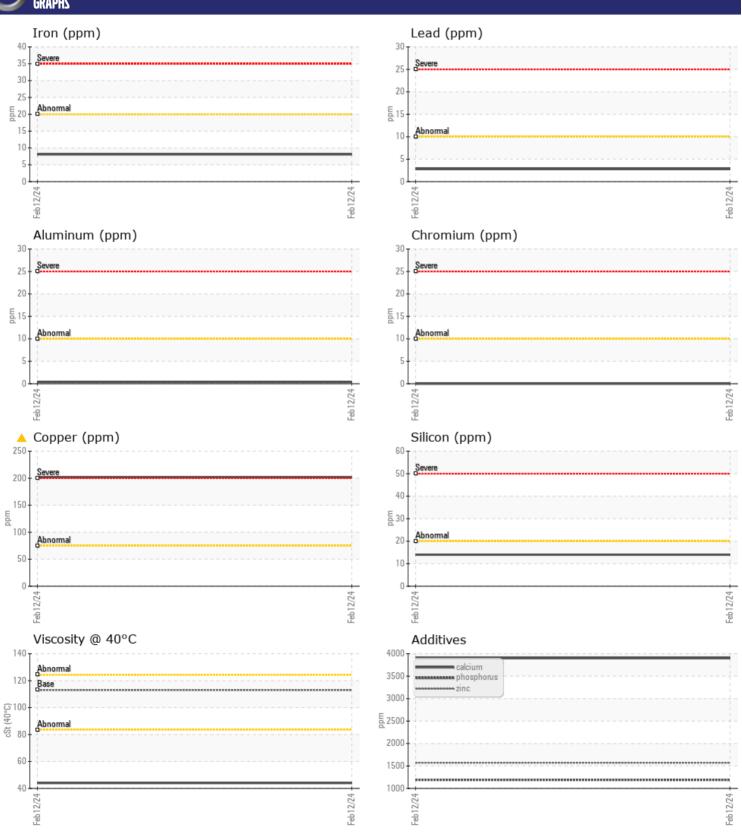

## CONSTRUCTION EQUIPMENT SUPERIOR VOLVO A30G 753239 - WET DISC BRAKE

Sample No: VCP441669

Oil Type: VOLVO ULTRA DIESEL ENGINE OIL 15W40 VDS-3

Job No: SUPERIOR

| SAMPLE        | INFORMATION |               |      |  |
|---------------|-------------|---------------|------|--|
| Sample Number |             | VCP441669     | <br> |  |
| Sample Date   |             | 12 Feb 2024   | <br> |  |
| Machine Hours |             | 1261          | <br> |  |
| Oil Hours     |             | 0             | <br> |  |
| Oil Changed   |             | N/A           | <br> |  |
|               |             | ABNORMAL      | <br> |  |
| Sample Status |             | ADNORWAL      | <br> |  |
| VOLVO         |             |               |      |  |
| OIL CON       | DITION      |               |      |  |
| Visc @ 40°C   | cSt         | <b>44.0</b>   | <br> |  |
|               |             | _             |      |  |
| VOLVO         | AIN A TION  |               |      |  |
| LUNIAN        | MINATION    |               |      |  |
| Water         | %           | NEG           | <br> |  |
| Silicon       | ppm         | <b>14</b>     | <br> |  |
| Sodium        | ppm         | <b>4</b>      | <br> |  |
| Potassium     | ppm         | ■3            | <br> |  |
|               |             |               |      |  |
| WEAR N        | AETAL C     |               |      |  |
| _             | JE I ML7    |               |      |  |
| Iron          | ppm         | ■8            | <br> |  |
| Copper        | ppm         | <u> </u>      | <br> |  |
| Lead          | ppm         | ■3            | <br> |  |
| Tin           | ppm         | <b>■</b> <1   | <br> |  |
| Aluminum      | ppm         | <b>■</b> <1   | <br> |  |
| Chromium      | ppm         | <b>■</b> 0    | <br> |  |
| Molybdenum    | ppm         | <b>■</b> 0    | <br> |  |
| Nickel        | ppm         | <b>■&lt;1</b> | <br> |  |
| Titanium      | ppm         | 0             | <br> |  |
| Silver        | ppm         | 0             | <br> |  |
| Manganese     | ppm         | <b></b>       | <br> |  |
| Vanadium      | ppm         | <1            | <br> |  |
|               |             |               |      |  |
| ADDITIV       | /FS         |               |      |  |
| _             | _           | 2001          |      |  |
| Calcium       | ppm         | <b>3901</b>   |      |  |
| Magnesium     | ppm         | <b>12</b>     | <br> |  |
| Zinc          | ppm         | <b>■</b> 1571 | <br> |  |
| Phosphorus    | ppm         | <b>1191</b>   | <br> |  |
| Barium<br>-   | ppm         | <b>1</b>      | <br> |  |
| Boron         | ppm         | <b>104</b>    | <br> |  |

## Diagnosis

No corrective action is recommended at this time. Resample at the next service interval to monitor. The copper level is abnormal. All other component wear rates are normal. Moderate concentration of visible dirt/debris present in the oil. The condition of the oil is acceptable for the time in service.