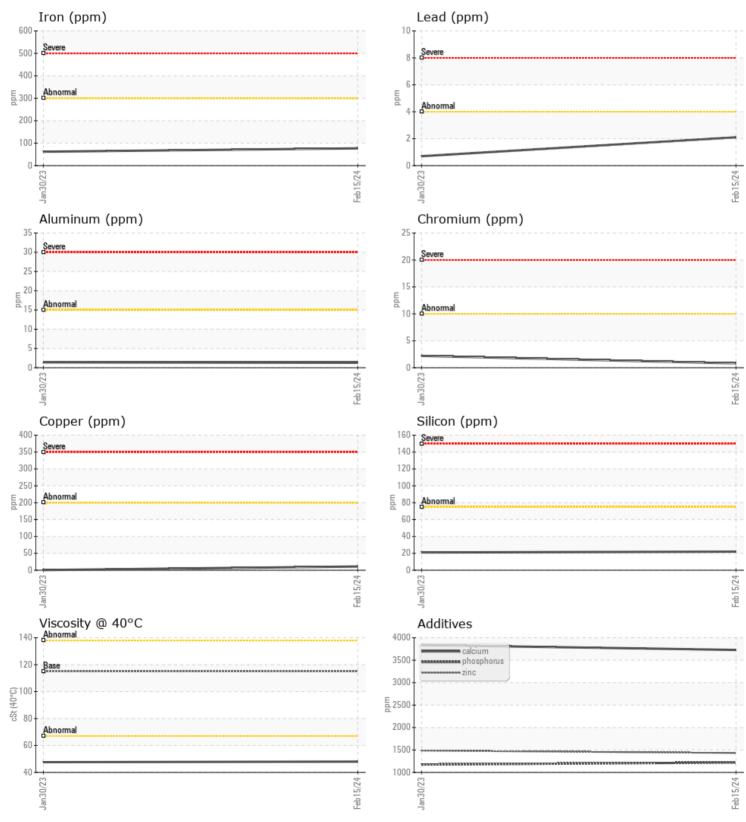

## Diagnosis

Resample at the next service interval to monitor.All component wear rates are normal. There is no indication of any contamination in the oil. The condition of the oil is acceptable for the time in service.

## **CONSTRUCTION EQUIPMENT**

GRAPHS

VOLVO

Report Id: RIPTAM [WUSCAR] 06102601 (Generated: 02/29/2024 20:37:14) Rev: 1

Contact/Location: PM Services ? - RIPTAM