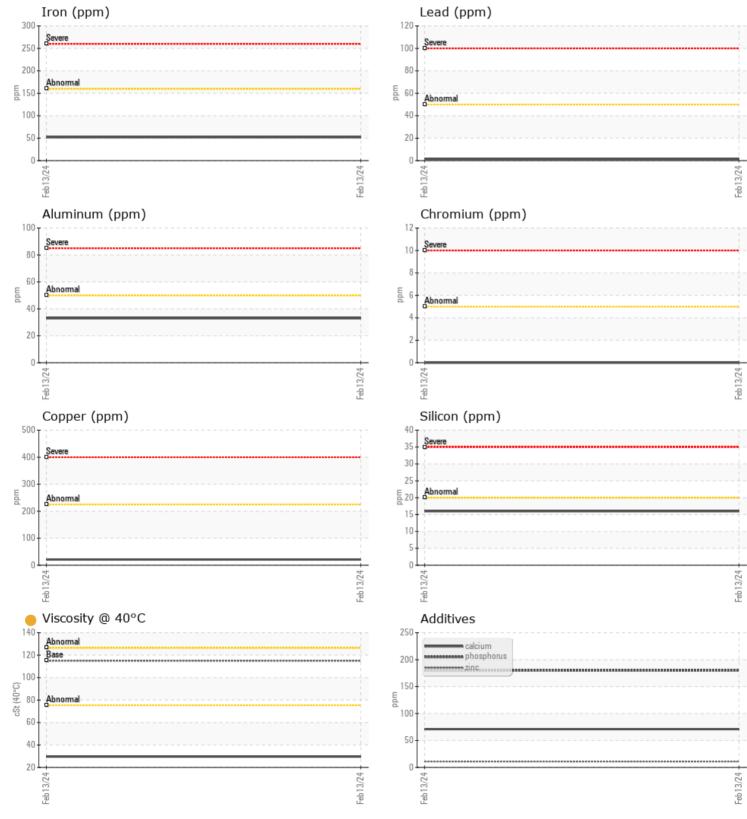

Job No:

|               |               |             |      | Z                          |
|---------------|---------------|-------------|------|----------------------------|
|               | E INFORMATION |             |      |                            |
| Sample Number |               | VCP435623   | <br> | <br>-                      |
| Sample Date   |               | 13 Feb 2024 | <br> | <br>RIPA AN                |
| Machine Hours |               | 2242        | <br> | <br>10149 FIS              |
| Oil Hours     |               | 0           | <br> | <br>TAMPA, F               |
| Oil Changed   |               | N/A         | <br> | <br>US 3361                |
| Sample Status |               | ATTENTION   | <br> | <br>Contact:               |
|               |               |             |      | rturner@                   |
| OIL COM       | NDITION       |             |      | T:<br>F:                   |
| Visc @ 40°C   | cSt           | 29.6        | <br> | <br>F:                     |
|               |               |             |      |                            |
|               | MINATION      |             | <br> | Diagno                     |
|               |               | · ·         |      | <br>Resampl                |
| Water         | %             | NEG         | <br> | <br>to monit               |
| Silicon       | ppm           | <b>1</b> 6  | <br> | <br>are norm               |
| Sodium        | ppm           | 8           | <br> | <br>any cont               |
| Potassium     | ppm           | <b>4</b>    | <br> | <br>fluid viso<br>Additive |
| VOLVO         |               |             |      | of a diffe                 |
| WEAR          | METALS        |             |      | Confirm                    |
| Iron          | ppm           | 52          | <br> |                            |
| Copper        | ppm           | 21          | <br> |                            |
| Lead          | ppm           | 1           | <br> |                            |
| Tin           | ppm           | 6           | <br> |                            |
| Aluminum      | ppm           | 33          | <br> |                            |
| Chromium      | ppm           | 0           | <br> |                            |
| Molybdenum    | ppm           | 0           | <br> |                            |
| Nickel        | ppm           | <b>□</b> <1 | <br> |                            |
| Titanium      | ppm           | 0           | <br> |                            |
| Silver        | ppm           | 0           | <br> |                            |
| Manganese     | ppm           | 4           | <br> |                            |
| Vanadium      | ppm           | 0           | <br> |                            |
| VOLVO         |               |             | <br> |                            |
| ADDITI        | VES           |             |      |                            |
| Calcium       | ppm           | <b>71</b>   | <br> |                            |
| Magnesium     | ppm           | 0           | <br> |                            |
| Zinc          | ppm           | <b>11</b>   | <br> |                            |
| Phosphorus    | ppm           | <b>180</b>  | <br> |                            |
| Barium        | ppm           | <b></b> <1  | <br> |                            |
| Boron         | ppm           | 64          | <br> |                            |
|               |               |             |      |                            |

## **CONSTRUCTION EQUIPMENT**

GRAPHS

VOLVO

Report Id: RIPTAM [WUSCAR] 06102624 (Generated: 02/29/2024 20:47:05) Rev: 1

Contact/Location: ROBERT TURNER - RIPTAM