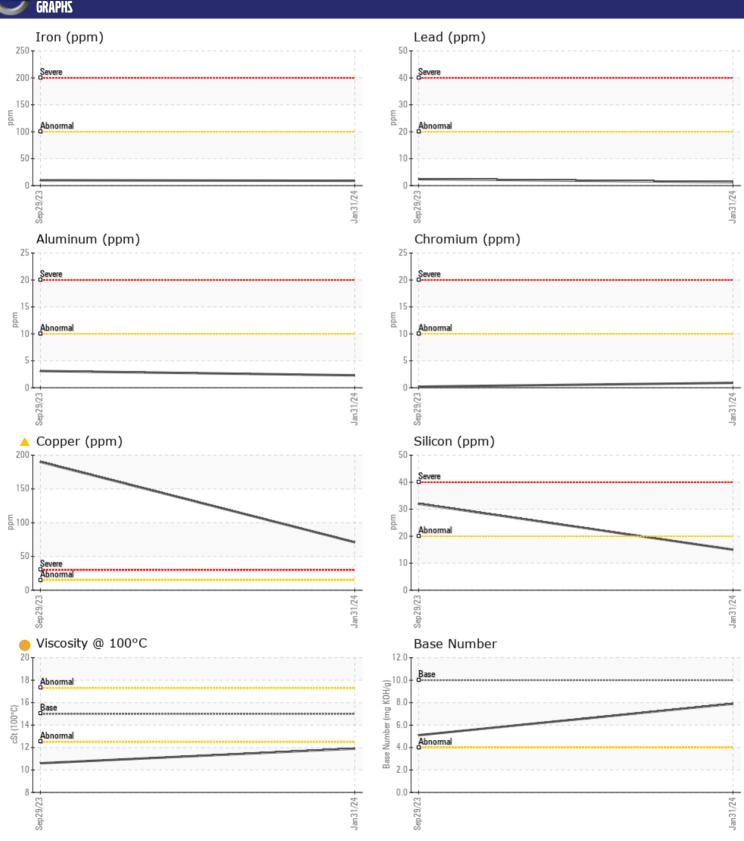

| WEAR I     | METALS |               |             |      |
|------------|--------|---------------|-------------|------|
| Iron       | ppm    | ■9            | □10         | <br> |
| Copper     | ppm    | <u></u> 71    | <b>1</b> 90 | <br> |
| Lead       | ppm    | <b>1</b>      | <b>2</b>    | <br> |
| Tin        | ppm    | <b>2</b>      | <b>3</b>    | <br> |
| Aluminum   | ppm    | <b>2</b>      | <b>3</b>    | <br> |
| Chromium   | ppm    | <b>■&lt;1</b> | <b>-</b> <1 | <br> |
| Molybdenum | ppm    | <b>45</b>     | <b>7</b> 7  | <br> |
| Nickel     | ppm    | <b>2</b>      | <b>1</b>    | <br> |
| Titanium   | ppm    | <1            | 0           | <br> |
| Silver     | ppm    | ■0            | <b>0</b>    | <br> |
| Manganese  | ppm    | <b>2</b>      | ■3          | <br> |
| Vanadium   | ppm    | <1            | 0           | <br> |
|            |        |               |             |      |

| ADDITIVES  |     |             |             |  |  |  |  |
|------------|-----|-------------|-------------|--|--|--|--|
| Calcium    | ppm | <b>1619</b> | ■2186       |  |  |  |  |
| Magnesium  | ppm | ■351        | 43          |  |  |  |  |
| Zinc       | ppm | <b>998</b>  | <b>1234</b> |  |  |  |  |
| Phosphorus | ppm | ■839        | ■968        |  |  |  |  |
| Barium     | ppm | <b>1</b>    | <b>0</b>    |  |  |  |  |
| Boron      | ppm | <b>19</b>   | <b>1</b> 7  |  |  |  |  |

## Diagnosis

Oil and filter change at the time of sampling has been noted. No corrective action is recommended at this time. Resample at the next service interval to monitor. The copper level has decreased, but is still abnormal. All other component wear rates are normal. There is no indication of any contamination in the oil. The oil viscosity is lower than normal. The BN result indicates that there is suitable alkalinity remaining in the oil. Confirm oil type.