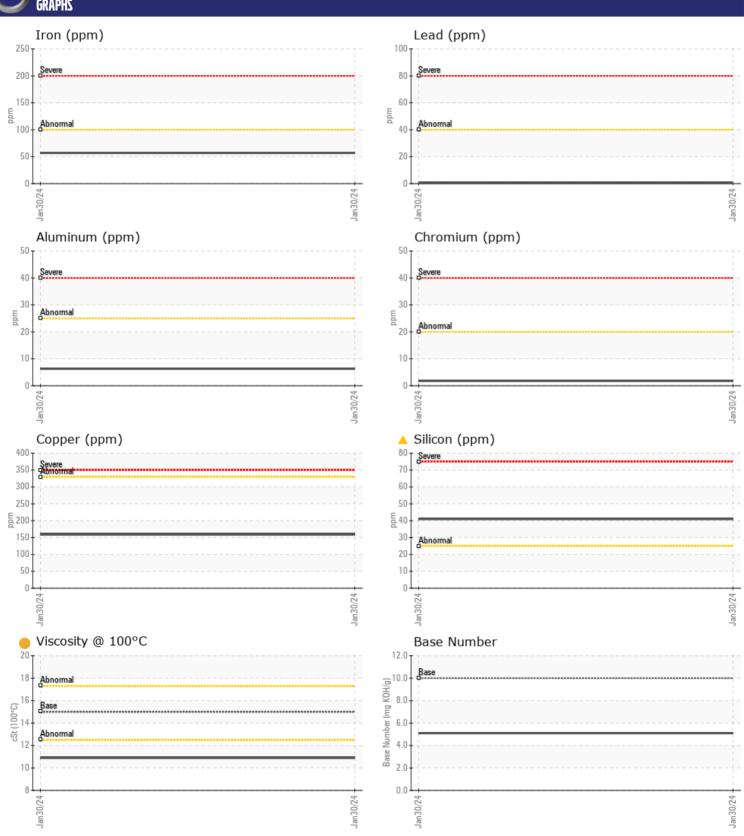

ppm

ppm

ppm

Oil Type: VOLVO ULTRA DIESEL ENGINE OIL 15W40 VDS-3

**Job No:** 661614 RYAN GOLF

| VOLVO             |            |              |      |  |
|-------------------|------------|--------------|------|--|
| SAMPLE II         | NFORMATION |              |      |  |
| Sample Number     | •          | VCP452451    | <br> |  |
| Sample Date       |            | 30 Jan 2024  | <br> |  |
| Machine Hours     |            | 1202         | <br> |  |
| Oil Hours         |            | 500          | <br> |  |
| Oil Changed       |            | Changed      | <br> |  |
| Sample Status     |            | ABNORMAL     | <br> |  |
|                   |            |              |      |  |
| OIL CONDI         | TION       |              |      |  |
| Visc @ 100°C      | cSt        | <b>10.9</b>  | <br> |  |
| Base Number (BN)  | mg KOH/g   | <b>■5.1</b>  | <br> |  |
| Oxidation (PA)    | %          | 68           | <br> |  |
|                   |            |              |      |  |
| CONTAMI           | NATION     |              |      |  |
| Water             | %          | NEG          | <br> |  |
| Soot %            | %          | ■0.4         | <br> |  |
| Nitration (PA)    | %          | 83           | <br> |  |
| Sulfation (PA)    | %          | 64           | <br> |  |
| Glycol            | %          | NEG          | <br> |  |
| Fuel              | %          | ■0.4         | <br> |  |
| Silicon           | ppm        | <u></u> 41   | <br> |  |
| Sodium            | ppm        | <b>13</b>    | <br> |  |
| Potassium         | ppm        | <b>■7</b>    | <br> |  |
|                   |            |              |      |  |
| WEAR ME           | TALS       |              |      |  |
| Iron              | ppm        | <b>57</b>    | <br> |  |
| Copper            | ppm        | <b>159</b>   | <br> |  |
| Lead              | ppm        | <b>■</b> <1  | <br> |  |
| Tin               | ppm        | <b>■7</b>    | <br> |  |
| Aluminum          | ppm        | <b>6</b>     | <br> |  |
| Chromium          | ppm        | <b>2</b>     | <br> |  |
| Molybdenum        | ppm        | <b>91</b>    | <br> |  |
| Nickel            | ppm        | <u></u> ▲ 34 | <br> |  |
| Titanium          | ppm        | <1           | <br> |  |
| Silver            | ppm        | ■0           | <br> |  |
| Manganese         | ppm        | <b>■</b> 7   | <br> |  |
| Vanadium          | ppm        | <1           | <br> |  |
| VOLVO             |            |              | <br> |  |
| ADDITIVE ADDITIVE | 2          |              |      |  |
| Calcium           | ppm        | <b>2322</b>  | <br> |  |
| Magnesium         | ppm        | <b>484</b>   | <br> |  |
|                   |            |              |      |  |

## Diagnosis

Oil and filter change at the time of sampling has been noted. Resample at the next service interval to monitor. Valve wear is indicated. Fuel content negligible. Elemental level of silicon (Si) above normal indicating ingress of seal material. The oil viscosity is lower than normal. The BN result indicates that there is suitable alkalinity remaining in the oil. Confirm oil type.