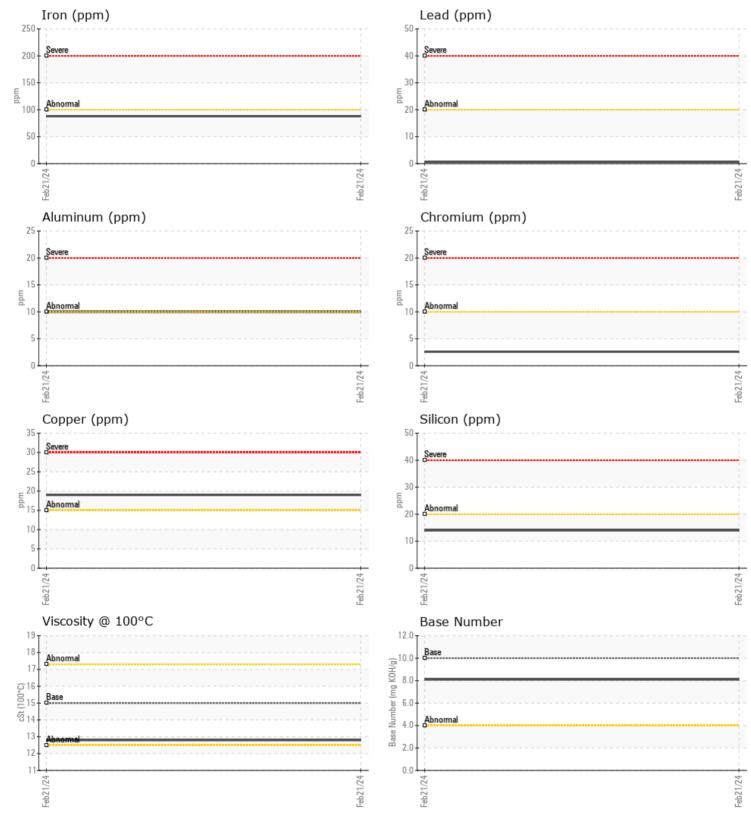

## SAMPLE INFORMATION

VOLVO

| Sample Number    | -        | VCP324490   | <br> |  |
|------------------|----------|-------------|------|--|
| Sample Date      |          | 21 Feb 2024 | <br> |  |
| Machine Hours    |          | 584         | <br> |  |
| Oil Hours        |          | 584         | <br> |  |
| Oil Changed      |          | Changed     | <br> |  |
| Sample Status    |          | NORMAL      | <br> |  |
|                  |          |             |      |  |
| OIL CONDI        |          |             |      |  |
|                  | IUN      |             |      |  |
| Visc @ 100°C     | cSt      | 12.8        | <br> |  |
| Base Number (BN) | mg KOH/g | ■8.1        | <br> |  |
| Oxidation (PA)   | %        | 51          | <br> |  |
|                  |          |             |      |  |
| CONTAMI          |          |             |      |  |
|                  |          |             |      |  |
| Water            | %        | NEG         | <br> |  |
| Soot %           | %        | ■1.2        | <br> |  |
| Nitration (PA)   | %        | 73          | <br> |  |
| Sulfation (PA)   | %        | 56          | <br> |  |
| Glycol           | %        | NEG         | <br> |  |
| Fuel             | %        | <1.0        | <br> |  |
| Silicon          | ppm      | <b>1</b> 4  | <br> |  |
| Sodium           | ppm      | <b>4</b>    | <br> |  |
| Potassium        | ppm      | 3           | <br> |  |

| WEAR I     | METALS |            |      |  |
|------------|--------|------------|------|--|
| Iron       | ppm    | 88         | <br> |  |
| Copper     | ppm    | <b>1</b> 9 | <br> |  |
| Lead       | ppm    | <b></b> <1 | <br> |  |
| Tin        | ppm    | <b>1</b>   | <br> |  |
| Aluminum   | ppm    | <b>10</b>  | <br> |  |
| Chromium   | ppm    | 3          | <br> |  |
| Molybdenum | ppm    | 44         | <br> |  |
| Nickel     | ppm    | 2          | <br> |  |
| Titanium   | ppm    | <1         | <br> |  |
| Silver     | ppm    | 0          | <br> |  |
| Manganese  | ppm    | 4          | <br> |  |
| Vanadium   | ppm    | <1         | <br> |  |

### Diagnosis

Resample at the next service interval to monitor.All component wear rates are normal. There is no indication of any contamination in the oil. The oil viscosity is lower than normal. The BN result indicates that there is suitable alkalinity remaining in the oil. Confirm oil type.

# **CONSTRUCTION EQUIPMENT**

GRAPHS

VOLVO

Report Id: VOLVO8770 [WUSCAR] 06102693 (Generated: 02/29/2024 21:00:04) Rev: 1

Contact/Location: TONY PAYAN - VOLVO8770