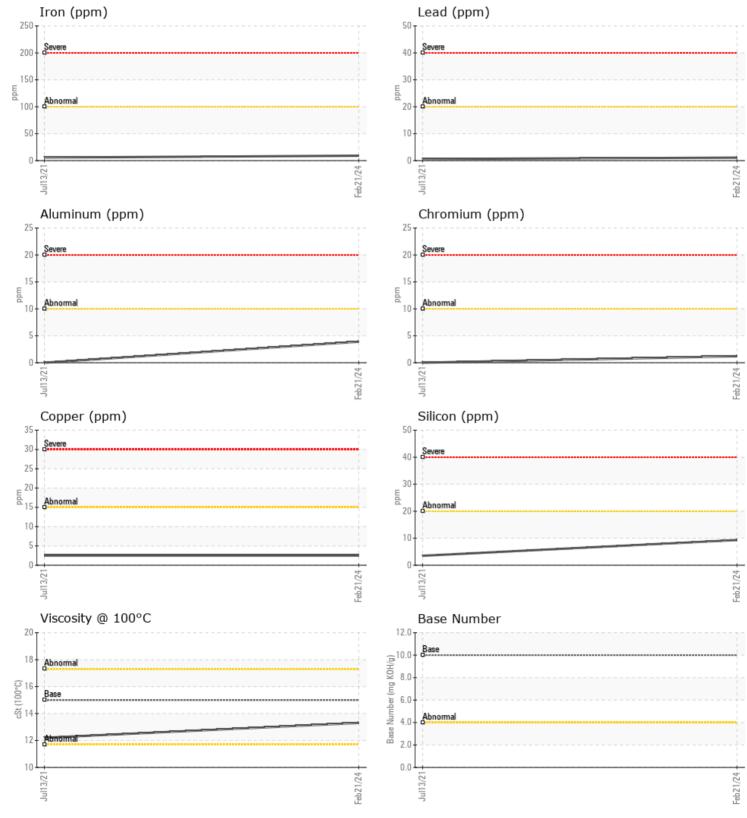

## SAMPLE INFORMATION VCP440869 Sample Number VCP319419 Sample Date 21 Feb 2024 13 Jul 2021 Machine Hours 10446 7134 **Oil Hours** 500 900 Changed Oil Changed Changed Sample Status NORMAL NORMAL **OIL CONDITION** 12.2 Visc @ 100°C cSt 13.3 Base Number (BN) mg KOH/g 7.2 69 Oxidation (PA) % 58 CONTAMINATION % NEG NEG Water Soot % % 0.1 0.4 Nitration (PA) % 62 67 % 52 61 Sulfation (PA) Glycol % NEG NEG % Fuel <1.0 < 1.0 Silicon ppm 9 4 Sodium ppm 4 0 Potassium ppm 2 ■<1 OLA WEAR METALS 9 Iron ppm 6 2 2 Copper ppm Lead 1 🗌 < 1</p> ppm Tin ppm 1 < 1</p> Aluminum 4 0 ppm 1 0 Chromium ppm Molybdenum 95 24 ppm

## Diagnosis

Resample at the next service interval to monitor.All component wear rates are normal. There is no indication of any contamination in the oil. The oil viscosity is lower than normal. The BN result indicates that there is suitable alkalinity remaining in the oil. Confirm oil type.

## **CONSTRUCTION EQUIPMENT**

GRAPHS

VOLVO

Report Id: VOLVO8770 [WUSCAR] 06102694 (Generated: 02/29/2024 21:00:12) Rev: 1

Contact/Location: TONY PAYAN - VOLVO8770