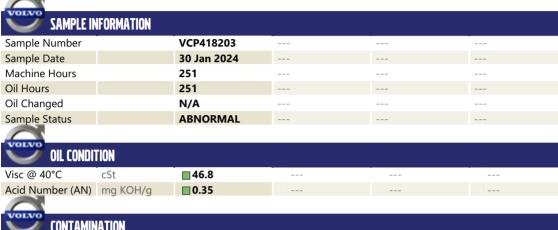

## **CONSTRUCTION EQUIPMENT**

TAKEUCHI TB2 150 5 1460 1000 - HYDRAULIC SYSTEM

Sample No: VCP418203

Oil Type: FIRE-RESISTANT FLUID ISO 46

Job No: UF

| CONTAMINATION     |     |               |  |  |  |  |  |
|-------------------|-----|---------------|--|--|--|--|--|
| Water             | %   | NEG           |  |  |  |  |  |
| Particles >4µı    | m   | <b>22923</b>  |  |  |  |  |  |
| Particles >6µm    |     | <b>4</b> 3426 |  |  |  |  |  |
| Particles > 14    | μm  | <b>110</b>    |  |  |  |  |  |
| ISO 4406:1999 (c) |     | 22/19/14      |  |  |  |  |  |
| Silicon           | ppm | <b>■&lt;1</b> |  |  |  |  |  |
| Sodium            | ppm | <b>■&lt;1</b> |  |  |  |  |  |
| Potassium         | ppm | <b>1</b>      |  |  |  |  |  |
|                   |     |               |  |  |  |  |  |

| WEAR N     | METALS |                   |      |  |
|------------|--------|-------------------|------|--|
| Iron       | ppm    | <b>1</b>          | <br> |  |
| Copper     | ppm    | <b>-&lt;1</b>     | <br> |  |
| Lead       | ppm    | <b>0</b>          | <br> |  |
| Tin        | ppm    | ■0                | <br> |  |
| Aluminum   | ppm    | <b>-&lt;1</b>     | <br> |  |
| Chromium   | ppm    | <b>■</b> 0        | <br> |  |
| Molybdenum | ppm    | <b>0</b>          | <br> |  |
| Nickel     | ppm    | <b>■</b> 0        | <br> |  |
| Titanium   | ppm    | 0                 | <br> |  |
| Silver     | ppm    | 0                 | <br> |  |
| Manganese  | ppm    | <b>    &lt; 1</b> | <br> |  |
| Vanadium   | ppm    | 0                 | <br> |  |

| ADDITIVES  |     |             |  |  |  |  |  |
|------------|-----|-------------|--|--|--|--|--|
| Calcium    | ppm | <b>■9</b>   |  |  |  |  |  |
| Magnesium  | ppm | ■3          |  |  |  |  |  |
| Zinc       | ppm | <b>52</b>   |  |  |  |  |  |
| Phosphorus | ppm | <b>■258</b> |  |  |  |  |  |
| Barium     | ppm | <b>■</b> 0  |  |  |  |  |  |
| Boron      | ppm | <b>■</b> 0  |  |  |  |  |  |

## Diagnosis

We recommend you service the filters on this component. Resample at the next service interval to monitor.All component wear rates are normal. There is a high amount of silt (particulates < 14 microns in size) present in the oil. The AN level is acceptable for this fluid. The condition of the oil is acceptable for the time in service.