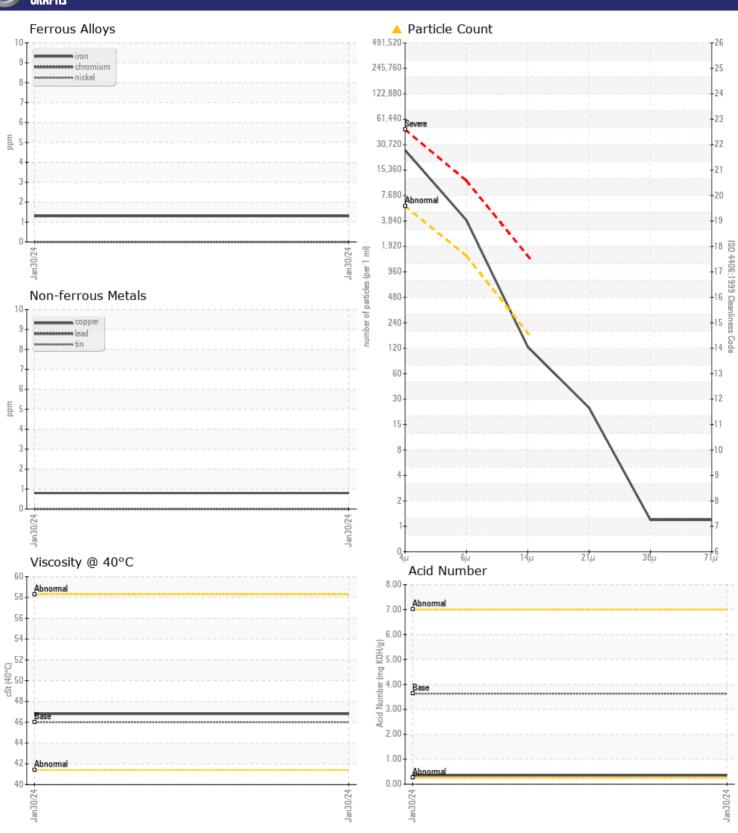

## Diagnosis

We recommend you service the filters on this component. Resample at the next service interval to monitor.All component wear rates are normal. There is a high amount of silt (particulates < 14 microns in size) present in the oil. The AN level is acceptable for this fluid. The condition of the oil is acceptable for the time in service.

## GRAPHS