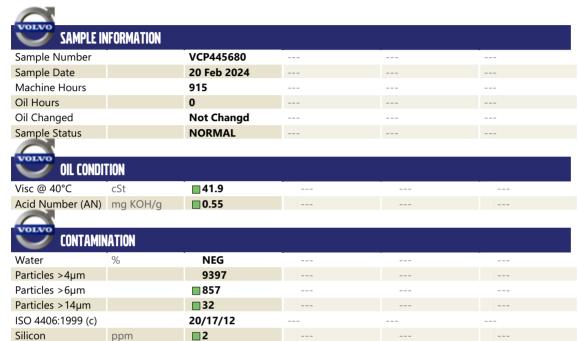

## **CONSTRUCTION EQUIPMENT**

74846 LAKE CONWAY VOLVO L20H 20521 - HYDRAULIC SYSTEM

Sample No: VCP445680

Sodium

Potassium

Oil Type: AW HYDRAULIC OIL ISO 46

**Job No:** 74846 LAKE CONWAY

ppm

ppm

<u>2</u>

| WOLLAND     |     |               |  |  |  |  |  |  |  |
|-------------|-----|---------------|--|--|--|--|--|--|--|
| WEAR METALS |     |               |  |  |  |  |  |  |  |
| Iron        | ppm | <b>2</b>      |  |  |  |  |  |  |  |
| Copper      | ppm | <b>■</b> 3    |  |  |  |  |  |  |  |
| Lead        | ppm | <b>1</b>      |  |  |  |  |  |  |  |
| Tin         | ppm | ■0            |  |  |  |  |  |  |  |
| Aluminum    | ppm | <b>0</b>      |  |  |  |  |  |  |  |
| Chromium    | ppm | <b>■</b> 0    |  |  |  |  |  |  |  |
| Molybdenum  | ppm | <b>0</b>      |  |  |  |  |  |  |  |
| Nickel      | ppm | ■0            |  |  |  |  |  |  |  |
| Titanium    | ppm | 0             |  |  |  |  |  |  |  |
| Silver      | ppm | 0             |  |  |  |  |  |  |  |
| Manganese   | ppm | <b>■&lt;1</b> |  |  |  |  |  |  |  |
| Vanadium    | ppm | 0             |  |  |  |  |  |  |  |
|             |     |               |  |  |  |  |  |  |  |

| ADDITIVES  |     |            |  |  |  |  |  |  |
|------------|-----|------------|--|--|--|--|--|--|
| Calcium    | ppm | <b>56</b>  |  |  |  |  |  |  |
| Magnesium  | ppm | ■1         |  |  |  |  |  |  |
| Zinc       | ppm | <b>432</b> |  |  |  |  |  |  |
| Phosphorus | ppm | ■316       |  |  |  |  |  |  |
| Barium     | ppm | <b>0</b>   |  |  |  |  |  |  |
| Boron      | ppm | ■0         |  |  |  |  |  |  |

## Diagnosis

Resample at the next service interval to monitor. All component wear rates are normal. The system cleanliness is acceptable for your target ISO 4406 cleanliness code. The system and fluid cleanliness is acceptable. The AN level is acceptable for this fluid. The condition of the oil is suitable for further service.