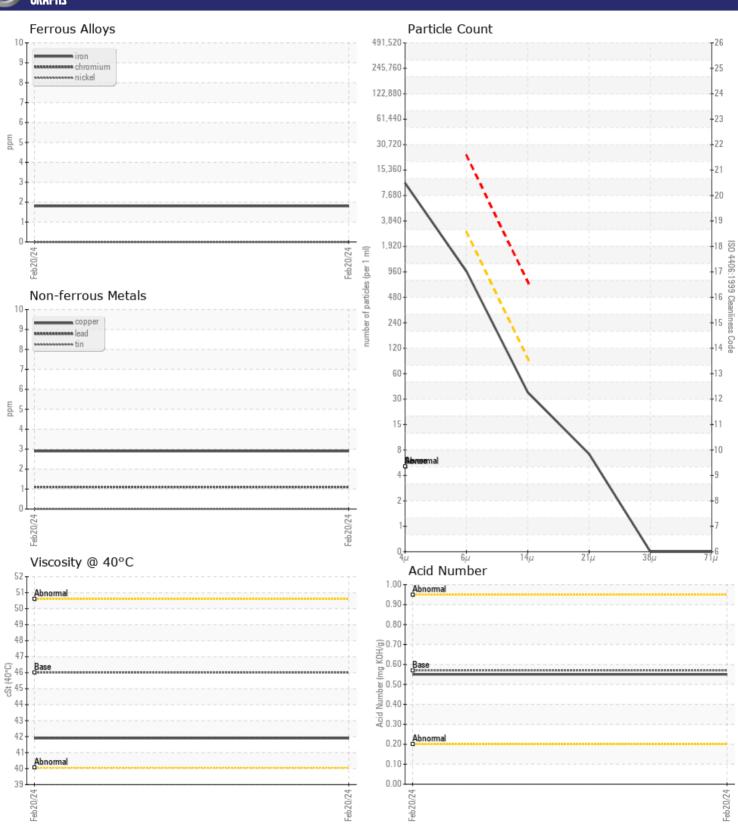

## GRAPHS

## Diagnosis

Resample at the next service interval to monitor. All component wear rates are normal. The system cleanliness is acceptable for your target ISO 4406 cleanliness code. The system and fluid cleanliness is acceptable. The AN level is acceptable for this fluid. The condition of the oil is suitable for further service.