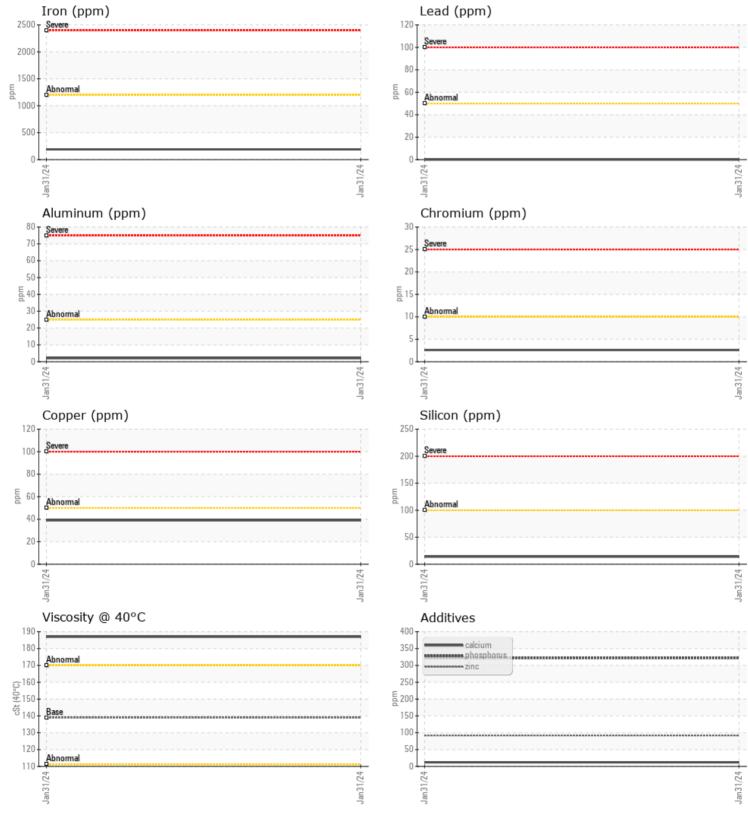

## SAMPLE INFORMATION

VOLVO

| Sample Number |         | VCP440062    | <br> |  |
|---------------|---------|--------------|------|--|
| Sample Date   |         | 31 Jan 2024  | <br> |  |
| Machine Hours |         | 1027         | <br> |  |
| Oil Hours     |         | 1027         | <br> |  |
| Oil Changed   |         | Changed      | <br> |  |
| Sample Status |         | NORMAL       | <br> |  |
|               |         |              |      |  |
| OIL CON       | DITION  |              |      |  |
| Visc @ 40°C   | cSt     | 187          | <br> |  |
| CONTAM        | INATION |              |      |  |
| Water         | %       | NEG          | <br> |  |
| Silicon       | ppm     | <b>1</b> 4   | <br> |  |
| Sodium        | ppm     | 3            | <br> |  |
| Potassium     | ppm     | ∎1           | <br> |  |
|               |         |              |      |  |
| WEAR M        | ETALS   |              |      |  |
| Iron          | ppm     | <b>190</b>   | <br> |  |
| Copper        | ppm     | 39           | <br> |  |
| Lead          | ppm     | 0            | <br> |  |
| Tin           | ppm     |              | <br> |  |
| Aluminum      | ppm     | 2            | <br> |  |
| Chromium      | ppm     | 3            | <br> |  |
| Molybdenum    | ppm     | <b>  </b> <1 | <br> |  |
| Nickel        | ppm     |              | <br> |  |
| Titanium      | ppm     | <1           | <br> |  |
| Silver        | ppm     | 0            | <br> |  |
| Manganese     | ppm     | ■4           | <br> |  |
| Vanadium      | ppm     | 0            | <br> |  |
|               |         |              |      |  |

ADDITIVES Calcium ppm

| Calcium    | ppm |          | <br> |  |
|------------|-----|----------|------|--|
| Magnesium  | ppm | <b>1</b> | <br> |  |
| Zinc       | ppm | 92       | <br> |  |
| Phosphorus | ppm | 322      | <br> |  |
| Barium     | ppm | 2        | <br> |  |
| Boron      | ppm | 2        | <br> |  |