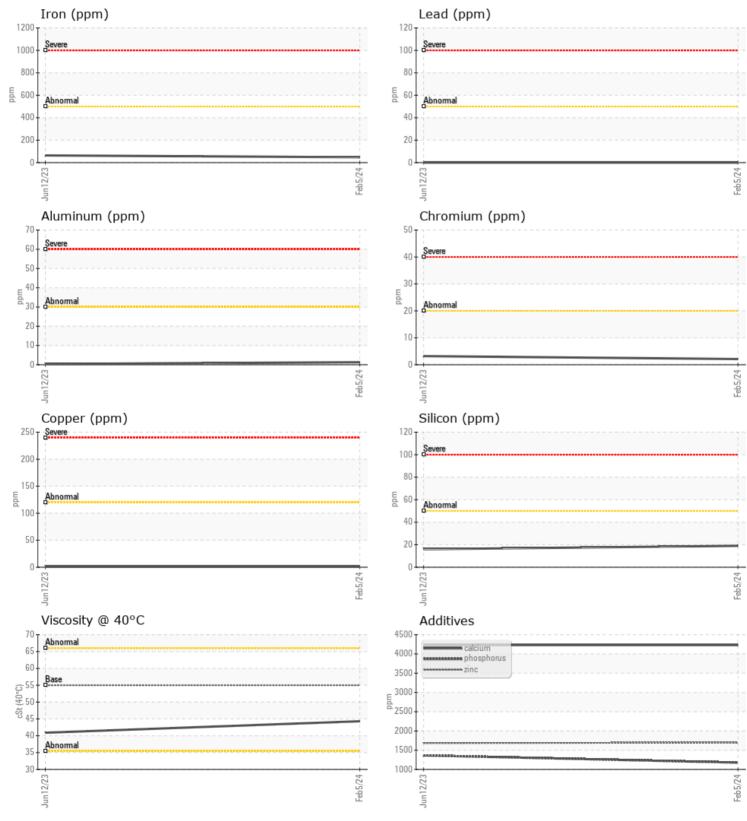

## SAMPLE INFORMATION

|               | NF UKMA HUN |             |             |      |
|---------------|-------------|-------------|-------------|------|
| Sample Number |             | VCP444312   | VCP424393   | <br> |
| Sample Date   |             | 05 Feb 2024 | 12 Jun 2023 | <br> |
| Machine Hours |             | 2534        | 1297        | <br> |
| Oil Hours     |             | 2534        | 1297        | <br> |
| Oil Changed   |             | Changed     | Changed     | <br> |
| Sample Status |             | NORMAL      | NORMAL      | <br> |
|               |             |             |             |      |
| OIL CONDI     | TION        |             |             | <br> |
| Visc @ 40°C   | cSt         | 44.3        | 40.9        | <br> |
|               |             |             |             |      |
| CONTAMI       | NATION      |             |             | <br> |
| Water         | %           | NEG         | NEG         | <br> |
| Silicon       | ppm         | <b>19</b>   | 16          | <br> |
| Sodium        | ppm         | 2           | 3           | <br> |
| Potassium     | ppm         | ∎1          | 3           | <br> |
|               |             |             |             |      |
| WEAR ME       | TALS        |             |             |      |
| Iron          | ppm         | <b>48</b>   | 64          | <br> |
| Copper        | ppm         | <b>1</b>    | <b></b> <1  | <br> |
| Lead          | ppm         | 0           | 0           | <br> |
| Tin           | ppm         | 0           | 0           | <br> |
| Aluminum      | ppm         | ∎1          | <b></b> < 1 | <br> |
| Chromium      | ppm         | 2           | 3           | <br> |
| Molybdenum    | ppm         | 4           | 18          | <br> |
| Nickel        | ppm         | ■ <1        | <b></b> <1  | <br> |
| Titanium      | ppm         | <1          | <1          | <br> |
| Silver        | ppm         | 0           | 0           | <br> |

## Diagnosis

Resample at the next service interval to monitor.All component wear rates are normal. There is no indication of any contamination in the oil. The condition of the oil is acceptable for the time in service.