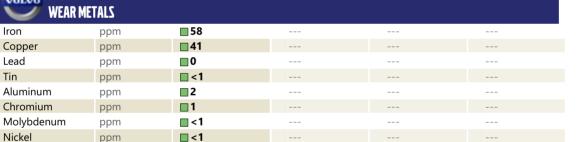

## SAMPLE INFORMATION VCP440056 Sample Number Sample Date 31 Jan 2024 Machine Hours 1027 Oil Hours 1027 Oil Changed Changed NORMAL Sample Status **OIL CONDITION** Visc @ 40°C cSt 176 CONTAMINATION Water % NEG Silicon 10 ppm Sodium 2 ppm Potassium ppm 1 WEAR METALS Iron ppm 58 Copper ppm 41 Lead ppm 0 🔲 Tin ppm **||** <1 Aluminum