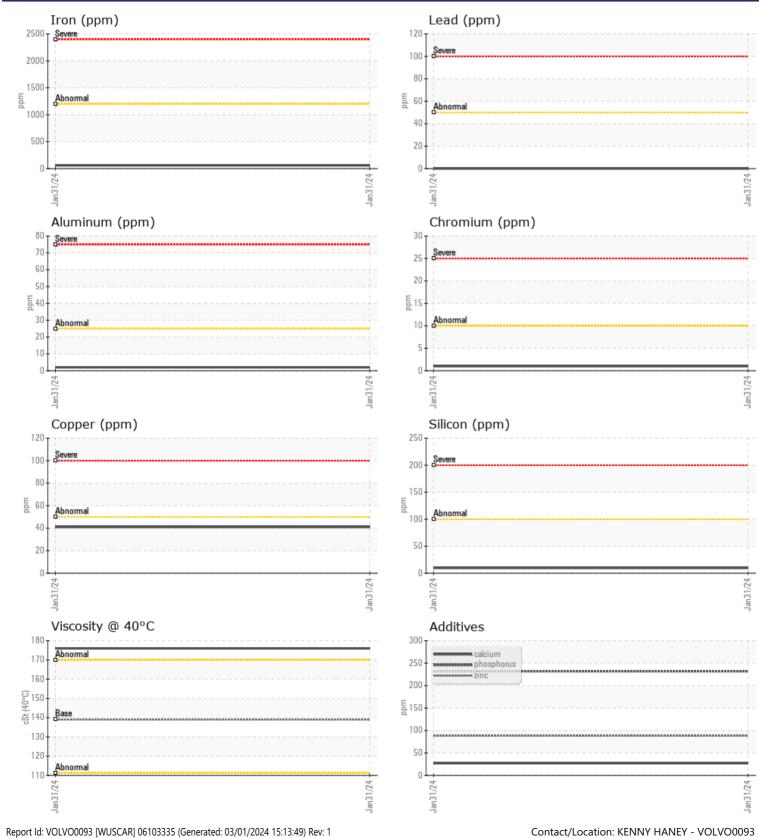

TAMINATION Water % NEG Silicon 10 ppm Sodium 2 ppm Potassium ppm 1 WEAR METALS Iron ppm 58 Copper ppm 41 Lead ppm 0 🔲 Tin ppm **||** <1 Aluminum





ALTA EQUIPMENT/FLAGLER CONSTRUCTION EQUIPMENT LLC

8418 PALM RIVER ROAD TAMPA, FL US 33619 Contact: KENNY HANEY khaney@flaglerce.com T: (813)630-0077 F: (813)630-2233

## Diagnosis

Resample at the next service interval to monitor.All component wear rates are normal. There is no indication of any contamination in the oil. The condition of the oil is acceptable for the time in service.

| Depot:       | VOLVO0093   |
|--------------|-------------|
| Unique No:   | 10901565    |
| Signed:      | Sean Felton |
| Report Date: | 01 Mar 2024 |

<1

0

0

27

<1

88

2

0

232

3

ppm

**ADDITIVES** 

## **CONSTRUCTION EQUIPMENT**



GRAPHS

VOLVO