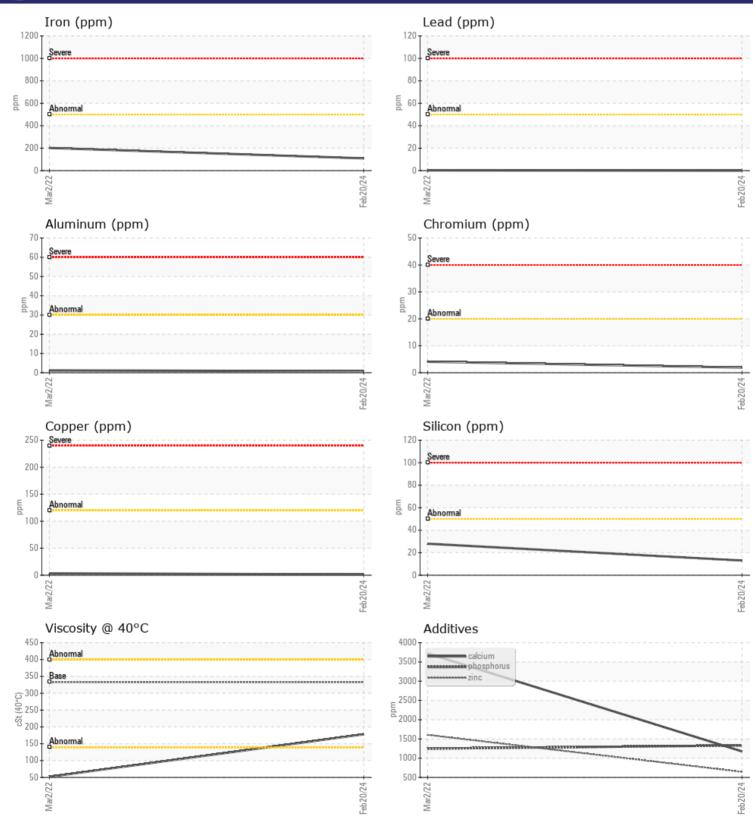

## SAMPLE INFORMATION

|               | l infurmation |             |             |      |
|---------------|---------------|-------------|-------------|------|
| Sample Number |               | VCP445686   | VCP346556   | <br> |
| Sample Date   |               | 20 Feb 2024 | 02 Mar 2022 | <br> |
| Machine Hours |               | 3401        | 2089        | <br> |
| Oil Hours     |               | 0           | 0           | <br> |
| Oil Changed   |               | Not Changd  | Changed     | <br> |
| Sample Status |               | NORMAL      | ATTENTION   | <br> |
|               |               |             |             |      |
| OIL CON       | IDITION       |             |             |      |
| Visc @ 40°C   | cSt           | 178         | 51.9        | <br> |
| VI3C @ 40 C   | CST           | _ 170       | 51.5        |      |
| VOLVO         |               |             |             |      |
| CONTAI        | MINATION      |             |             |      |
| Water         | %             | NEG         | NEG         | <br> |
| Silicon       | ppm           | <b>1</b> 3  | 28          | <br> |
| Sodium        | ppm           | 4           | 9           | <br> |
| Potassium     | ppm           | <b>1</b>    | 2           | <br> |
|               |               |             |             |      |
| WEAD          | METALS        |             |             |      |
|               |               |             |             |      |
| Iron          | ppm           | <b>109</b>  | 202         | <br> |
| Copper        | ppm           | 2           | 3           | <br> |
| Lead          | ppm           | 0           | <b></b> <1  | <br> |
| Tin           | ppm           | 0           | 0           | <br> |
| Aluminum      | ppm           | <b>■</b> <1 | 1           | <br> |
| Chromium      | ppm           | 2           | 4           | <br> |
| Molybdenum    | ppm           | 3           | <b></b> <1  | <br> |
| Nickel        | ppm           | <b></b> <1  | 0           | <br> |
| Titanium      | ppm           | <1          | <1          | <br> |
| Silver        | ppm           | 0           | 0           | <br> |
| Manganese     | ppm           | 6           | 14          | <br> |
| Vanadium      | ppm           | 0           | 0           | <br> |
| VOLVO         |               |             |             |      |

**ADDITIVES** Calcium 1176 3722 ppm Magnesium 21 5 ppm 1604 Zinc ppm 644 1248 Phosphorus 1330 ppm Barium 0 🔲 0 ppm 121 116 Boron ppm