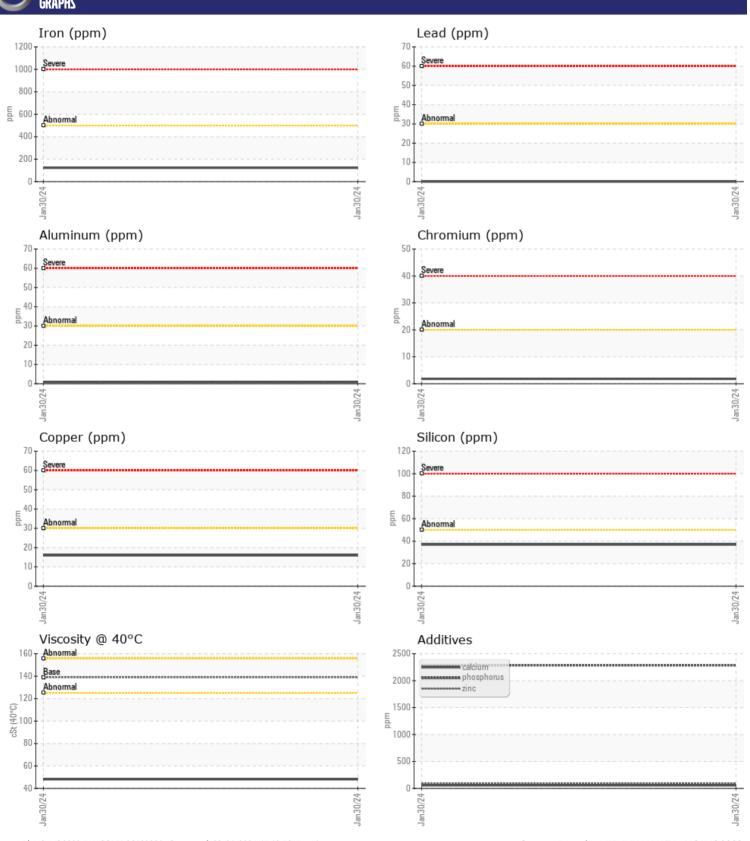

## **CONSTRUCTION EQUIPMENT**

661614 RYAN GOLF VOLVO A40G 352296 - DROP BOX

Sample No: VCP449236

Oil Type: VOLVO PREMIUM GEAR OIL 80W-90 GL-5

**Job No:** 661614 RYAN GOLF

| VOLVO         | INFORMATIO | V             |      |          |
|---------------|------------|---------------|------|----------|
|               | INFORMATIO |               |      |          |
| Sample Number |            | VCP449236     | <br> |          |
| Sample Date   |            | 30 Jan 2024   | <br> |          |
| Machine Hours |            | 1202          | <br> |          |
| Oil Hours     |            | 1202          | <br> |          |
| Oil Changed   |            | Not Changd    | <br> |          |
| Sample Status |            | NORMAL        | <br> |          |
|               |            |               |      |          |
| OIL CON       | DITION     |               |      |          |
|               |            |               |      | <u> </u> |
| Visc @ 40°C   | cSt        | <b>48.1</b>   | <br> |          |
| VOLVO         |            |               |      |          |
| CONTAN        | MINATION   |               |      |          |
| Water         | %          | NEG           | <br> |          |
| Silicon       |            | NEG<br>■37    |      |          |
| Sodium        | ppm        |               |      |          |
|               | ppm        | <b>8</b>      | <br> |          |
| Potassium     | ppm        | <b>2</b>      | <br> |          |
| VOLVO         |            |               |      |          |
| WEAR N        | METALS     |               |      |          |
| Iron          | ppm        | <b>□</b> 123  | <br> |          |
| Copper        | ppm        | <b>16</b>     | <br> |          |
| Lead          | ppm        | ■0            | <br> |          |
| Tin           | ppm        | <b>■&lt;1</b> | <br> |          |
| Aluminum      | ppm        | <b>■&lt;1</b> | <br> |          |
| Chromium      | ppm        | <b>2</b>      | <br> |          |
| Molybdenum    | ppm        | <b>8</b>      | <br> |          |
| Nickel        | ppm        | <b>1</b>      | <br> |          |
| Titanium      | ppm        | 0             | <br> |          |
| Silver        | ppm        | 0             | <br> |          |
| Manganese     | ppm        | ■3            | <br> |          |
| Vanadium      | ppm        | 0             | <br> |          |
| Variadiani    | ppiii      |               |      |          |
| VOLVO         |            |               | <br> |          |
| ADDITIV       | <u> </u>   |               |      |          |
| Calcium       | ppm        | <b>57</b>     | <br> |          |
| Magnesium     | ppm        | <u></u>       | <br> |          |
| Zinc          | ppm        | ■98           | <br> |          |
| Phosphorus    | ppm        | 2286          | <br> |          |
| Barium        | ppm        | ■0            | <br> |          |
| Boron         | ppm        | <b>□79</b>    | <br> |          |
|               | -  - · · · |               |      |          |

## Diagnosis

Resample at the next service interval to monitor. All component wear rates are normal. There is no indication of any contamination in the oil. The condition of the oil is acceptable for the time in service.