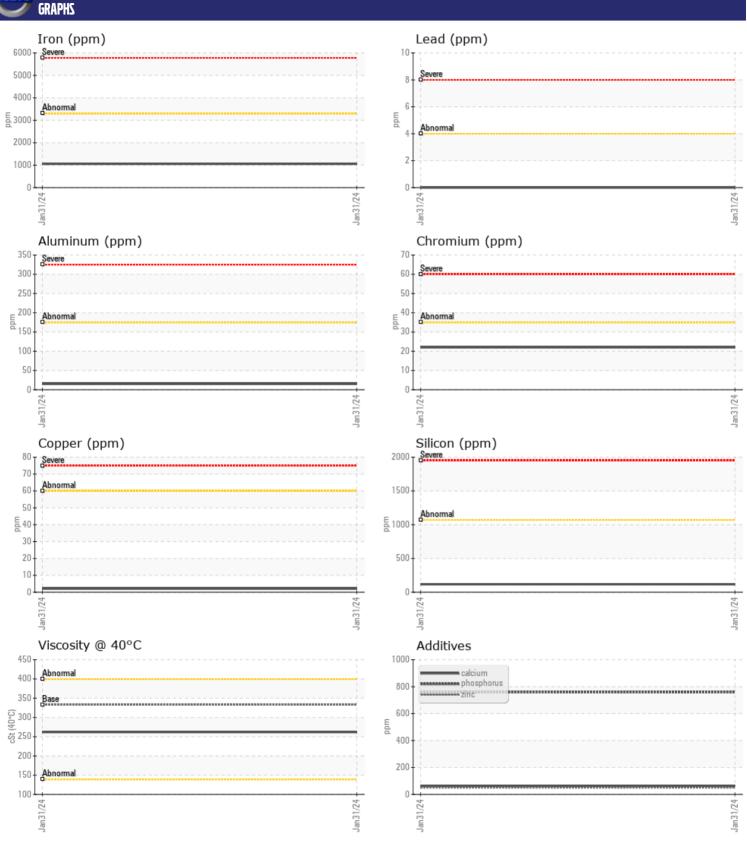

## Diagnosis

Resample at the next service interval to monitor. All component wear rates are normal. There is no indication of any contamination in the oil. The condition of the oil is acceptable for the time in service.