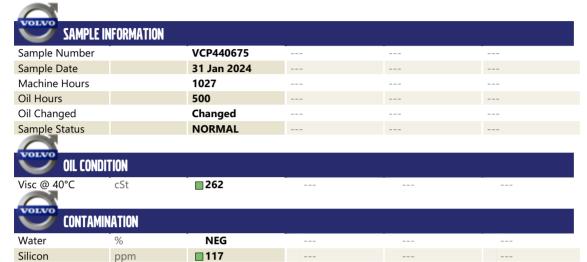

## **CONSTRUCTION EQUIPMENT**

661880 MOSAIC VOLVO EC480EL 315030 - REAR LEFT FINAL DRI

Sample No: VCP440675

Sodium

Potassium

Oil Type: VOLVO PREMIUM GEAR OIL 85W-140 GL-5

**1** 

**2** 

**Job No:** 661880 MOSAIC

ppm

ppm

| WEAR METALS |           |             |  |  |  |  |  |  |  |
|-------------|-----------|-------------|--|--|--|--|--|--|--|
| WLAIT       | AIT I VES |             |  |  |  |  |  |  |  |
| Iron        | ppm       | <b>1058</b> |  |  |  |  |  |  |  |
| Copper      | ppm       | <b>2</b>    |  |  |  |  |  |  |  |
| Lead        | ppm       | <b>0</b>    |  |  |  |  |  |  |  |
| Tin         | ppm       | ■0          |  |  |  |  |  |  |  |
| Aluminum    | ppm       | <b>15</b>   |  |  |  |  |  |  |  |
| Chromium    | ppm       | <b>22</b>   |  |  |  |  |  |  |  |
| Molybdenum  | ppm       | <b>4</b>    |  |  |  |  |  |  |  |
| Nickel      | ppm       | <b>2</b>    |  |  |  |  |  |  |  |
| Titanium    | ppm       | <b>2</b>    |  |  |  |  |  |  |  |
| Silver      | ppm       | ■0          |  |  |  |  |  |  |  |
| Manganese   | ppm       | <b>10</b>   |  |  |  |  |  |  |  |
| Vanadium    | ppm       | 0           |  |  |  |  |  |  |  |
|             |           |             |  |  |  |  |  |  |  |

| ADDIT      | Zavi |            |      |  |
|------------|------|------------|------|--|
| Calcium    | ppm  | <b>64</b>  | <br> |  |
| Magnesium  | ppm  | ■18        | <br> |  |
| Zinc       | ppm  | 50         | <br> |  |
| Phosphorus | ppm  | <b>760</b> | <br> |  |
| Barium     | ppm  | <b>0</b>   | <br> |  |
| Boron      | maa  | <b>67</b>  | <br> |  |

## Diagnosis

Resample at the next service interval to monitor. All component wear rates are normal. There is no indication of any contamination in the oil. The condition of the oil is acceptable for the time in service.