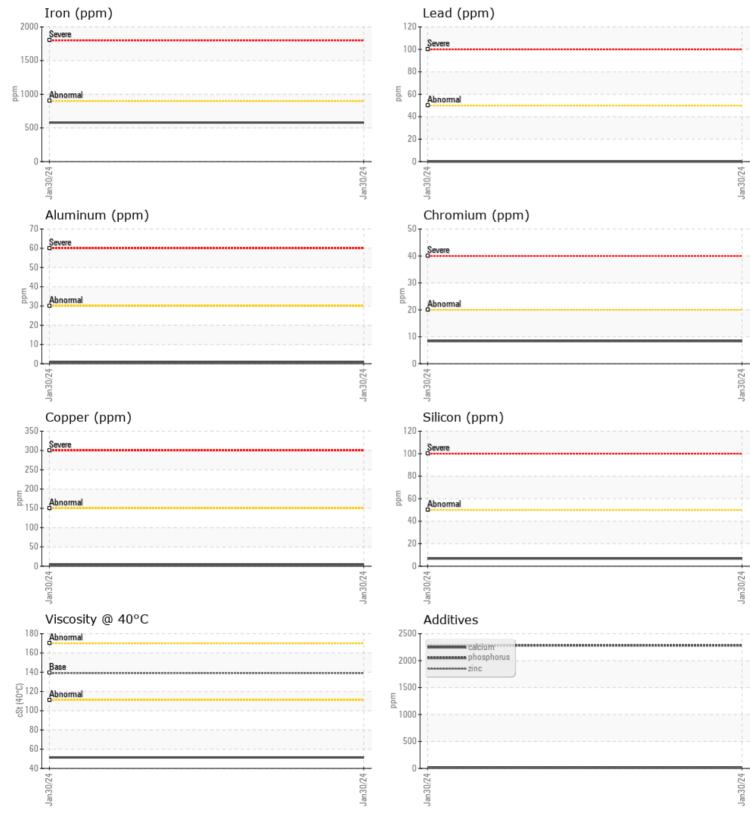

| SAMPLE I      | NFORMATION |             |      |  |
|---------------|------------|-------------|------|--|
| Sample Number | -          | VCP432046   | <br> |  |
| Sample Date   |            | 30 Jan 2024 | <br> |  |
| Machine Hours |            | 1202        | <br> |  |
| Oil Hours     |            | 1202        | <br> |  |
| Oil Changed   |            | Changed     | <br> |  |
| Sample Status |            | NORMAL      | <br> |  |
|               |            |             |      |  |
| OIL CONDI     | TION       |             |      |  |
| Visc @ 40°C   | cSt        | 51.4        | <br> |  |
| CONTAMI       | NATION     |             |      |  |
| Water         | %          | NEG         | <br> |  |
| Silicon       | ppm        | <b>7</b>    | <br> |  |
| Sodium        | ppm        | 3           | <br> |  |
| Potassium     | ppm        | 5           | <br> |  |
|               |            |             |      |  |

| WEAR N     | METALS |            |      |  |
|------------|--------|------------|------|--|
| Iron       | ppm    | 580        | <br> |  |
| Copper     | ppm    | <b>4</b>   | <br> |  |
| Lead       | ppm    | 0          | <br> |  |
| Tin        | ppm    | 0          | <br> |  |
| Aluminum   | ppm    | <b></b> <1 | <br> |  |
| Chromium   | ppm    | 8          | <br> |  |
| Molybdenum | ppm    | 4          | <br> |  |
| Nickel     | ppm    | 2          | <br> |  |
| Titanium   | ppm    | 0          | <br> |  |
| Silver     | ppm    | 0          | <br> |  |
| Manganese  | ppm    | <b>1</b> 3 | <br> |  |
| Vanadium   | ppm    | 0          | <br> |  |

| ADDITI     | VES |           |      |  |
|------------|-----|-----------|------|--|
| Calcium    | ppm | 21        | <br> |  |
| Magnesium  | ppm | 2         | <br> |  |
| Zinc       | ppm | <b>12</b> | <br> |  |
| Phosphorus | ppm | 2284      | <br> |  |
| Barium     | ppm | 0         | <br> |  |
| Boron      | ppm | 247       | <br> |  |