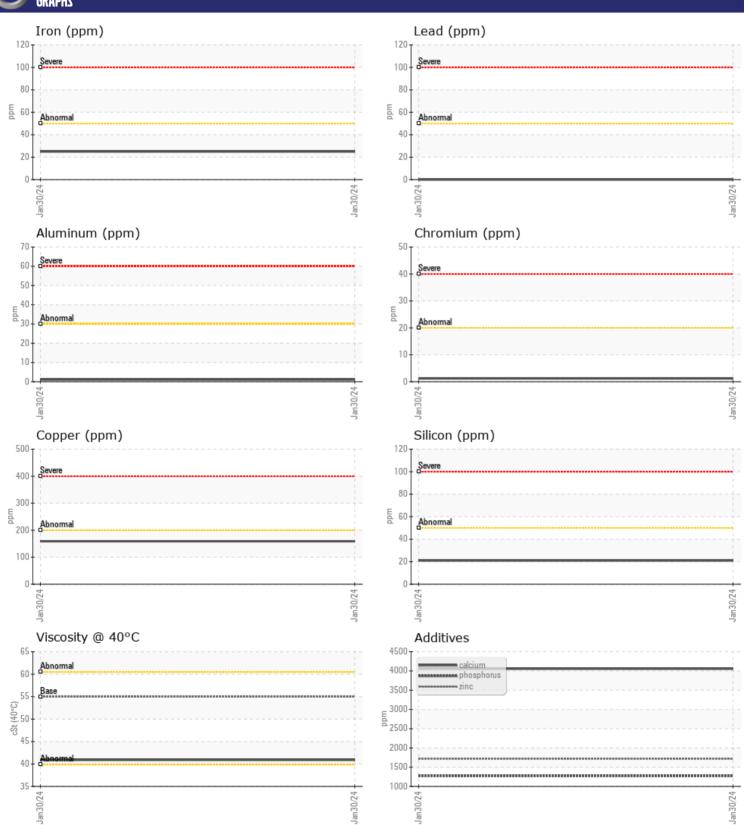

|  |
| Magnesium  | ppm | <b>10</b>   |  |  |  |  |  |  |  |
| Zinc       | ppm | <b>1718</b> |  |  |  |  |  |  |  |
| Phosphorus | ppm | <b>1272</b> |  |  |  |  |  |  |  |
| Barium     | ppm | <b>0</b>    |  |  |  |  |  |  |  |
| Boron      | mag | <b>132</b>  |  |  |  |  |  |  |  |



ALTA EQUIPMENT/FLAGLER CONSTRUCTION EQUIPMENT LLC
8418 PALM RIVER ROAD
TAMPA, FL
US 33619
Contact: KENNY HANEY
khaney@flaglerce.com
T: (813)630-0077
F: (813)630-2233

## Diagnosis

Resample at the next service interval to monitor. All component wear rates are normal. There is no indication of any contamination in the oil. The condition of the oil is acceptable for the time in service.

Depot:VOLVO0093Unique No:10901575Signed:Sean FeltonReport Date:01 Mar 2024



## **CONSTRUCTION EQUIPMENT**





## GRAPH