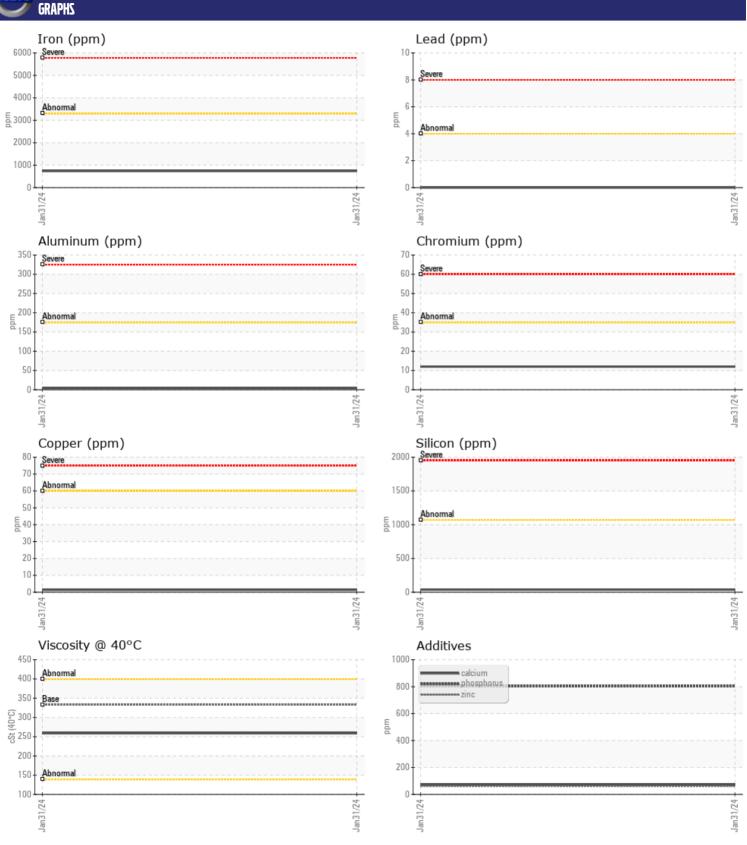

| VOLVO      |        |               |  |  |  |  |
|------------|--------|---------------|--|--|--|--|
| WEAR M     | IETALS |               |  |  |  |  |
| Iron       | ppm    | <b>740</b>    |  |  |  |  |
| Copper     | ppm    | <b>1</b>      |  |  |  |  |
| Lead       | ppm    | <b>0</b>      |  |  |  |  |
| Tin        | ppm    | <b>■</b> 0    |  |  |  |  |
| Aluminum   | ppm    | <b>4</b>      |  |  |  |  |
| Chromium   | ppm    | <b>12</b>     |  |  |  |  |
| Molybdenum | ppm    | <b>■</b> 3    |  |  |  |  |
| Nickel     | ppm    | <b>1</b>      |  |  |  |  |
| Titanium   | ppm    | <b>■&lt;1</b> |  |  |  |  |
| Silver     | ppm    | ■0            |  |  |  |  |
| Manganese  | ppm    | ■8            |  |  |  |  |
| Vanadium   | ppm    | 0             |  |  |  |  |
|            |        |               |  |  |  |  |

| ADDITIVES  |     |            |  |  |  |  |  |
|------------|-----|------------|--|--|--|--|--|
| Calcium    | ppm | <b>71</b>  |  |  |  |  |  |
| Magnesium  | ppm | <b>1</b> 9 |  |  |  |  |  |
| Zinc       | ppm | <b>61</b>  |  |  |  |  |  |
| Phosphorus | ppm | ■803       |  |  |  |  |  |
| Barium     | ppm | <b>0</b>   |  |  |  |  |  |
| Boron      | nnm | <b>108</b> |  |  |  |  |  |