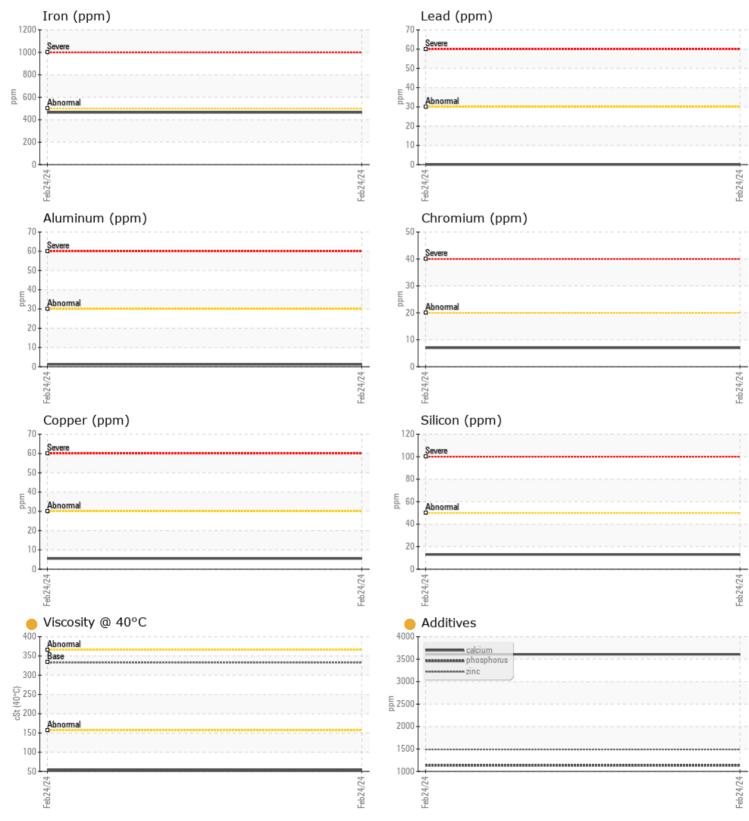

|               | INFORMATION | I           |      |                        |
|---------------|-------------|-------------|------|------------------------|
| Sample Number |             | VCP441530   | <br> | <br>100                |
| Sample Date   |             | 24 Feb 2024 | <br> | <br>ALTA EQUIPMEN      |
| Machine Hours |             | 0           | <br> | <br>8418 PALM          |
| Oil Hours     |             | 0           | <br> | <br>TAMPA, FI          |
| Oil Changed   |             | Not Changd  | <br> | <br>US 33619           |
| Sample Status |             | ATTENTION   | <br> | <br>Contact: K         |
| Sample Status |             | ATTENTION   | <br> | <br>khaney@f           |
| VOLVO         |             |             |      | T: (813)63             |
| V OIL CON     | DITION      |             |      | F: (813)630            |
| Visc @ 40°C   | cSt         | 53.3        | <br> | <br>1. (015)05         |
|               |             |             |      |                        |
| VOLVO         |             |             |      | Diagno                 |
|               | INATION     |             |      | <br>Resample           |
| Water         | %           | NEG         | <br> | <br>to monito          |
| Silicon       | ppm         | <b>1</b> 3  | <br> | <br>are norm           |
| Sodium        | ppm         | 18          | <br> | <br>any conta          |
| Potassium     | ppm         | 3           | <br> | <br>viscosity          |
|               |             |             |      | plus the a<br>addition |
| WEAR M        | IETALS      |             |      | of oil. Co             |
| Iron          | ppm         | 465         | <br> |                        |
| Copper        | ppm         | <b>6</b>    | <br> |                        |
| Lead          | ppm         | 0           | <br> |                        |
| Tin           | ppm         | 0           | <br> |                        |
| Aluminum      | ppm         | <b>1</b>    | <br> |                        |
| Chromium      | ppm         | 7           | <br> |                        |
| Molybdenum    | ppm         | <b></b> <1  | <br> |                        |
| Nickel        | ppm         | <b>1</b>    | <br> |                        |
| Titanium      | ppm         | <1          | <br> |                        |
| Silver        | ppm         | 0           | <br> |                        |
| Manganese     | ppm         | 18          | <br> |                        |
| Vanadium      | ppm         | 0           |      |                        |

**ADDITIVES** Calcium **3607** ppm ... - - -

| Magnesium  | ppm | 12          | <br> |  |
|------------|-----|-------------|------|--|
| Zinc       | ppm | 1489        | <br> |  |
| Phosphorus | ppm | <b>1134</b> | <br> |  |
| Barium     | ppm | 0           | <br> |  |
| Boron      | ppm | 112         | <br> |  |