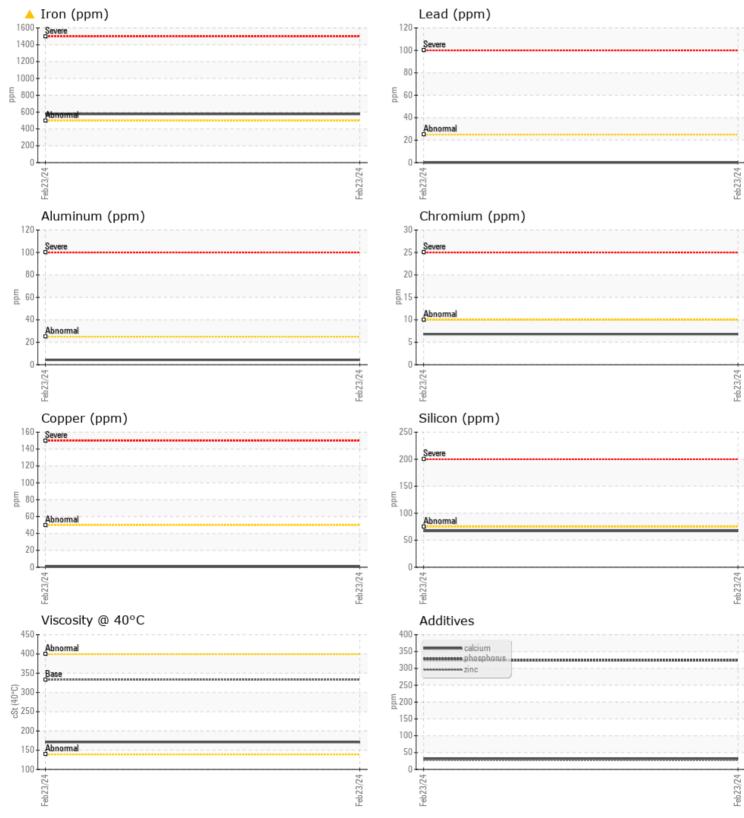

## SAMPLE INFORMATION VCP439235 Sample Number Sample Date 23 Feb 2024 1309 Machine Hours Oil Hours 0 Oil Changed Not Changd ABNORMAL Sample Status **OIL CONDITION** Visc @ 40°C cSt 171 CONTAMINATION Water % NEG Silicon 67 ppm Sodium **4** ppm Potassium ppm 9 WEAR METALS Iron ppm 🔺 577 Copper ppm ■ <1 Lead ppm 0 🔲 Tin ppm 0 🔲 Aluminum 4 ppm Chromium 7 ppm Molybdenum ppm 2 Nickel 2 ppm Titanium ppm <1 Silver 0 ppm Manganese ppm 9 Vanadium ppm 0 01 **ADDITIVES** Calcium 32 ppm Magnesium 2 ppm Zinc ppm 28