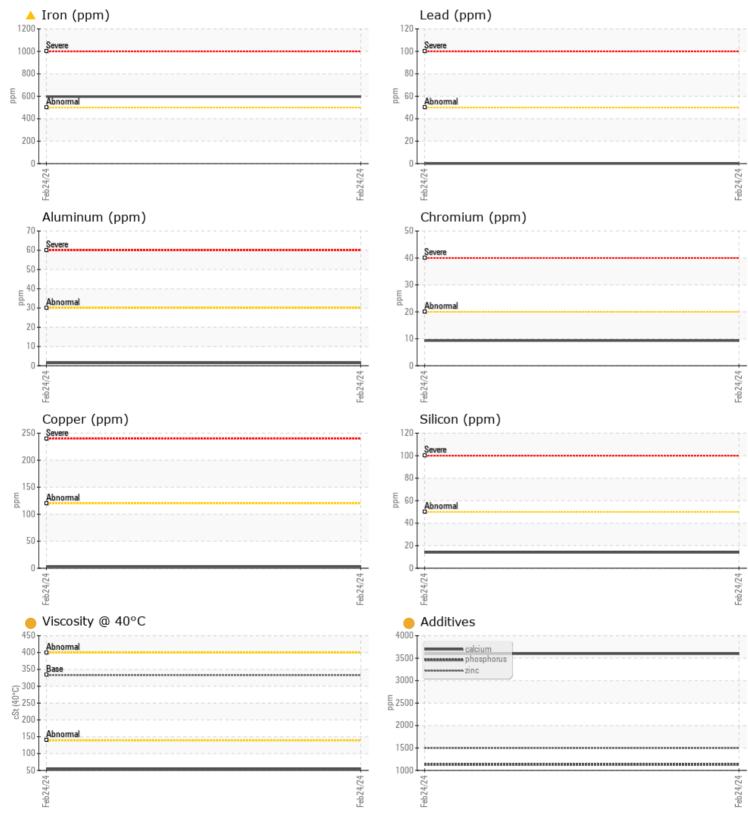

## SAMPLE INFORMATION VCP441528 Sample Number Sample Date 24 Feb 2024 Machine Hours 6045 Oil Hours TAMPA, FL 0 US 33619 Oil Changed Not Changd ABNORMAL Sample Status T: (813)630-0077 **OIL CONDITION** F: (813)630-2233 Visc @ 40°C cSt 54.3 Diagnosis CONTAMINATION Water % NEG Silicon ppm 14 Sodium 18 ppm Potassium ppm **4** WEAR METALS Iron ppm Copper ppm 3 Lead ppm 0 🔲 Tin ppm 0 🔲 Aluminum 1 ppm Chromium 9 ppm Molybdenum ppm **<**1 Nickel 2 ppm Titanium <1 ppm Silver 0 ppm Manganese ppm 23 🛑 Vanadium ppm 0 **ADDITIVES** Calcium 3598 ppm Magnesium 12 ppm Zinc ppm 1497

ALTA EQUIPMENT/FLAGLER CONSTRUCTION EQUIPMENT LLC

8418 PALM RIVER ROAD Contact: KENNY HANEY khaney@flaglerce.com

No corrective action is recommended at this time. Resample at the next service interval to monitor.Gear wear is indicated. There is no indication of any contamination in the oil. The oil viscosity is lower than normal. This plus the additive levels indicates the addition of a different brand, or type of oil. Confirm oil type.

## **CONSTRUCTION EQUIPMENT**

GRAPHS

VOLVO

Report Id: VOLVO0093 [WUSCAR] 06103351 (Generated: 03/01/2024 15:11:42) Rev: 1

Contact/Location: KENNY HANEY - VOLVO0093