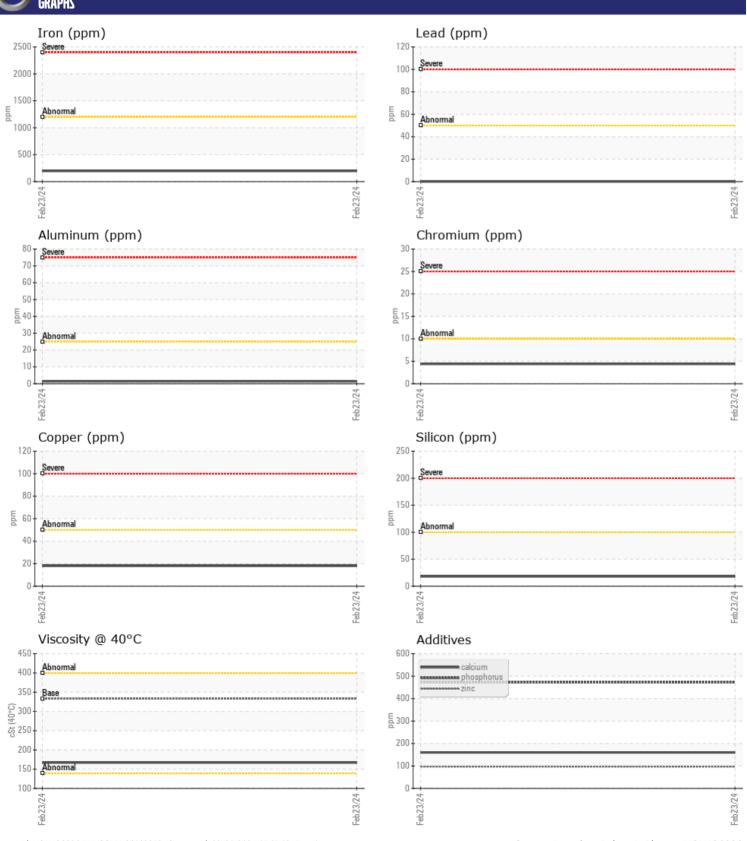

## CONSTRUCTION EQUIPMENT 661333 HERC VOLVO EC200 314664 - SWING DRIVE

Sample No: VCP439234

Oil Type: VOLVO PREMIUM GEAR OIL 85W-140 GL-5

**Job No:** 661333 HERC

| VOLVO         | INCODMATION | N .         |      |  |
|---------------|-------------|-------------|------|--|
|               | INFORMATION |             |      |  |
| Sample Number |             | VCP439234   | <br> |  |
| Sample Date   |             | 23 Feb 2024 | <br> |  |
| Machine Hours |             | 1309        | <br> |  |
| Oil Hours     |             | 0           | <br> |  |
| Oil Changed   |             | Not Changd  | <br> |  |
| Sample Status |             | NORMAL      | <br> |  |
|               |             |             |      |  |
| OIL CON       | NITION      |             |      |  |
|               |             |             |      |  |
| Visc @ 40°C   | cSt         | <b>167</b>  | <br> |  |
| VOLVO         |             |             |      |  |
| CONTAN        | IINATION    |             |      |  |
| Water         | %           | NEG         | <br> |  |
| Silicon       |             | NEG<br>■ 18 | <br> |  |
|               | ppm         |             |      |  |
| Sodium        | ppm         | <b>2</b>    | <br> |  |
| Potassium     | ppm         | <b>2</b>    | <br> |  |
| VOLVO         |             |             |      |  |
| WEAR M        | IETALS      |             |      |  |
| Iron          | ppm         | <b>■197</b> | <br> |  |
| Copper        | ppm         | <b>18</b>   | <br> |  |
| Lead          | ppm         | ■0          | <br> |  |
| Tin           | ppm         | <b>■</b> <1 | <br> |  |
| Aluminum      | ppm         | ■1          | <br> |  |
| Chromium      | ppm         | ■4          | <br> |  |
| Molybdenum    |             | <b>=</b> <1 | <br> |  |
| Nickel        | ppm         | ■<1<br>■<1  | <br> |  |
| Titanium      | ppm         | <1          | <br> |  |
| Silver        | ppm         | 0           |      |  |
|               | ppm         |             | <br> |  |
| Manganese     | ppm         | <b>5</b>    |      |  |
| Vanadium      | ppm         | 0           | <br> |  |
| VOLVO         |             |             |      |  |
| ADDITIV       | ES          |             |      |  |
| Calcium       | ppm         | <b>160</b>  | <br> |  |
| Magnesium     | ppm         | ■100        | <br> |  |
| Zinc          | ppm         | ■97         | <br> |  |
| Phosphorus    | ppm         | ■ 473       | <br> |  |
| Barium        | ppm         | <b>1</b> 7  | <br> |  |
| Boron         |             | <b>4</b>    | <br> |  |
| DOIOII        | ppm         | 4           | <br> |  |

## Diagnosis

Resample at the next service interval to monitor. All component wear rates are normal. There is no indication of any contamination in the oil. The condition of the oil is acceptable for the time in service.