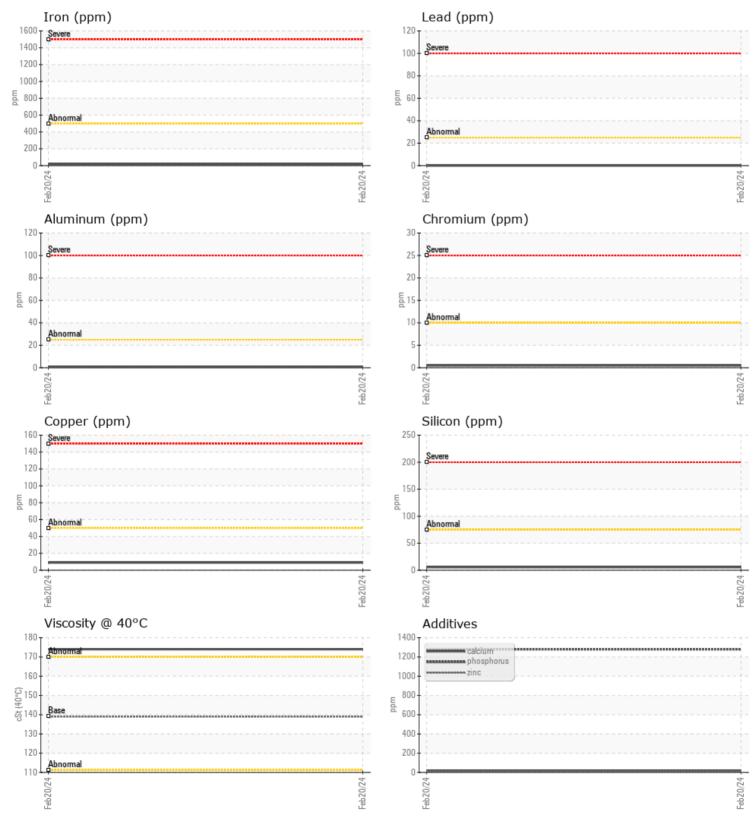

|            | MINATION |              |      |  |
|------------|----------|--------------|------|--|
| Water      | %        | NEG          | <br> |  |
|            |          |              | <br> |  |
| Silicon    | ppm      | 6            | <br> |  |
| Sodium     | ppm      | 4            | <br> |  |
| Potassium  | ppm      | <b>[]</b> <1 | <br> |  |
|            |          |              |      |  |
| WFAR       | METALS   |              |      |  |
|            |          | - 15         |      |  |
| Iron       | ppm      | 15           | <br> |  |
| Copper     | ppm      | <b>9</b>     | <br> |  |
| Lead       | ppm      | 0            | <br> |  |
| Tin        | ppm      |              | <br> |  |
| Aluminum   | ppm      | ■ <1         | <br> |  |
| Chromium   | ppm      |              | <br> |  |
| Molybdenum | ppm      | <b></b> <1   | <br> |  |
| Nickel     | ppm      |              | <br> |  |
| Titanium   | ppm      | <1           | <br> |  |
| Silver     | ppm      | 0            | <br> |  |
| Manganese  | ppm      | <b></b> <1   | <br> |  |
| Vanadium   | ppm      | 0            | <br> |  |
|            |          |              |      |  |
| ADDITI     | VFS      |              | <br> |  |
|            | -        |              |      |  |
| Calcium    | nnm      | <b>1</b> 4   | <br> |  |

| Calcium    | ppm | <b>1</b> 4  | <br> |  |
|------------|-----|-------------|------|--|
| Magnesium  | ppm | <b>■</b> <1 | <br> |  |
| Zinc       | ppm | 9           | <br> |  |
| Phosphorus | ppm | <b>1280</b> | <br> |  |
| Barium     | ppm | 340         | <br> |  |
| Boron      | ppm | 36          | <br> |  |