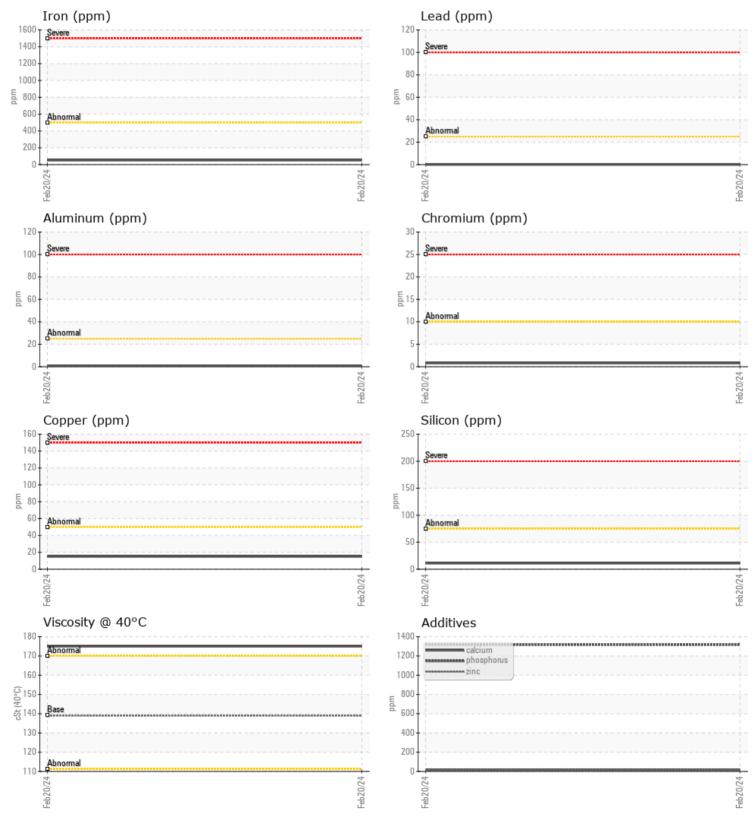

#### SAMPLE INFORMATION VCP442447 Sample Number Sample Date 20 Feb 2024 Machine Hours 3131 Oil Hours 1131 Oil Changed Changed NORMAL Sample Status **OIL CONDITION** Visc @ 40°C cSt 175 CONTAMINATION Water % NEG

| Potassium  | ppm    | <b>1</b>   | <br> |  |
|------------|--------|------------|------|--|
|            |        |            |      |  |
| WEAR I     | METALS |            |      |  |
| Iron       | ppm    | 52         | <br> |  |
| Copper     | ppm    | <b>15</b>  | <br> |  |
| Lead       | ppm    | 0          | <br> |  |
| Tin        | ppm    |            | <br> |  |
| Aluminum   | ppm    | ■ <1       | <br> |  |
| Chromium   | ppm    | <b></b> <1 | <br> |  |
| Molybdenum | ppm    | <b></b> <1 | <br> |  |
| Nickel     | ppm    | <b></b> <1 | <br> |  |
| Titanium   | ppm    | <1         | <br> |  |
| Silver     | ppm    | 0          | <br> |  |
| Manganese  | ppm    | 2          | <br> |  |
| Vanadium   | ppm    | 0          | <br> |  |
|            |        |            |      |  |

VOLVO **ADDITIVES** Calcium 14 ppm Magnesium ppm **1** Zinc ppm 18 Phosphorus 1317 ppm Barium 335 ppm

> Depot: FERDET Unique No: 10901594 Signed: Sean Felton Report Date: 01 Mar 2024

34