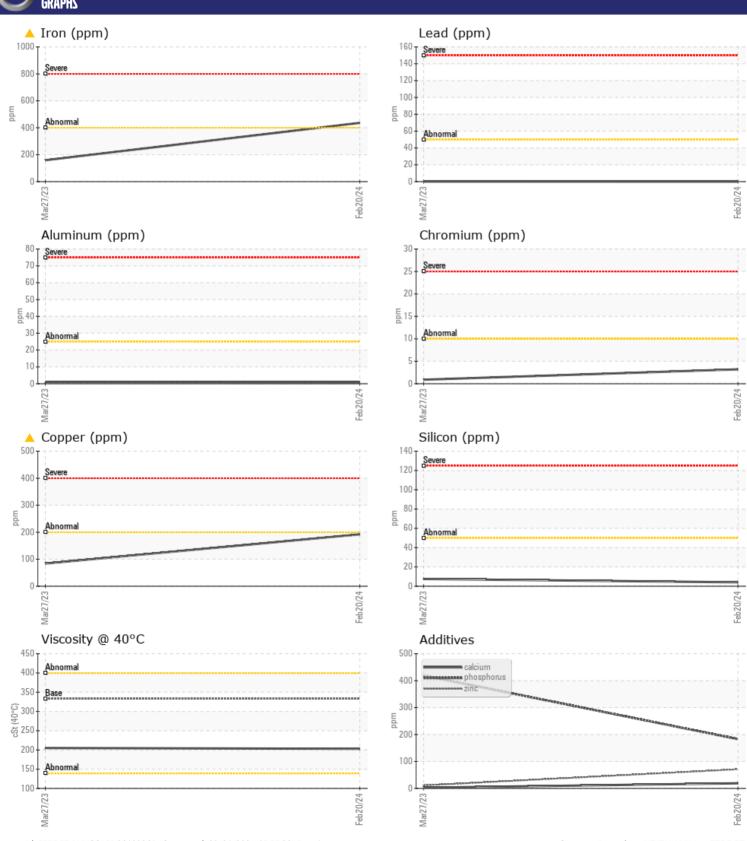

## **CONSTRUCTION EQUIPMENT**

673784 SENNEBOGEN 840 2364 - RIGHT SWING DRIVE

Sample No: VCP442444

Oil Type: VOLVO PREMIUM GEAR OIL 85W-140 GL-5

**Job No:** 673784

| VOLVO         | INFORMATION |                |             |      |
|---------------|-------------|----------------|-------------|------|
|               | INFURMATION |                |             |      |
| Sample Number |             | VCP442444      | VCP424846   | <br> |
| Sample Date   |             | 20 Feb 2024    | 27 Mar 2023 | <br> |
| Machine Hours |             | 3131           | 745         | <br> |
| Oil Hours     |             | 1131           | 745         | <br> |
| Oil Changed   |             | Changed        | Changed     | <br> |
| Sample Status |             | ABNORMAL       | NORMAL      | <br> |
|               |             |                |             |      |
| OIL CONE      | DITION      |                |             |      |
| Visc @ 40°C   | cSt         | <b>203</b>     | <b>205</b>  | <br> |
|               |             |                |             |      |
| CONTAN        | INATION     |                |             |      |
| CONTAM        |             |                |             |      |
| Water         | %           | NEG            | NEG         | <br> |
| Silicon       | ppm         | <b>4</b>       | ■8          | <br> |
| Sodium        | ppm         | <b>1</b>       | <b>-</b> <1 | <br> |
| Potassium     | ppm         | <b>2</b>       | <b>1</b>    | <br> |
| VOLVO         |             |                |             |      |
| WEAR M        | ETALS       |                |             |      |
| Iron          | ppm         | <b>436</b>     | ■159        | <br> |
| Copper        | ppm         | <b>192</b>     | ■84         | <br> |
| Lead          | ppm         | <b>■</b> 0     | <b>-</b> <1 | <br> |
| Tin           | ppm         | <b>1</b> 7     | <b>1</b> 0  | <br> |
| Aluminum      | ppm         | <b>■&lt;1</b>  | <b>1</b>    | <br> |
| Chromium      | ppm         | <b>3</b>       | <b>-</b> <1 | <br> |
| Molybdenum    | ppm         | <b>-&lt;1</b>  | <b>0</b>    | <br> |
| Nickel        | ppm         | <b>■&lt;1</b>  | <b>-</b> <1 | <br> |
| Titanium      | ppm         | 0              | 0           | <br> |
| Silver        | ppm         | 0              | 0           | <br> |
| Manganese     | ppm         | <b>5</b>       | <b>2</b>    | <br> |
| Vanadium      | ppm         | 0              | 0           | <br> |
|               |             |                |             |      |
| ADDITIV       | ES          |                |             |      |
| Calcium       | ppm         | <b>19</b>      | <b>3</b>    |      |
| Magnesium     |             | <b>1</b> 9     | 0           | <br> |
| Zinc          | ppm         | <b>■</b> 71    | <b>1</b> 1  | <br> |
| Phosphorus    | ppm         | ■ 7 I<br>■ 183 | 419         | <br> |
| Barium        | ppm         | <b>■</b> 183   |             | <br> |
|               | ppm         |                | 0           | <br> |
| Boron         | ppm         | <b>■4</b>      | <b>1</b> 9  | <br> |

### Diagnosis

The oil change at the time of sampling has been noted. No corrective action is recommended at this time. Resample at the next service interval to monitor. Bearing and/or gear wear is indicated. There is no indication of any contamination in the oil. The condition of the oil is acceptable for the time in service.