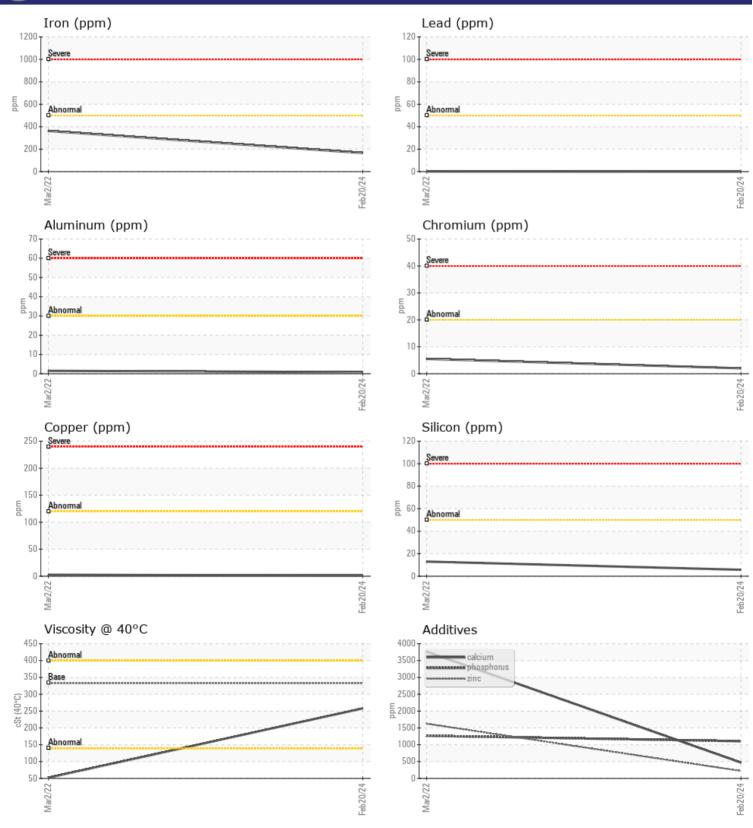

## SAMPLE INFORMATION

|               | . INFURMATIUR |              |             |          |  |
|---------------|---------------|--------------|-------------|----------|--|
| Sample Number |               | VCP446888    | VCP346609   |          |  |
| Sample Date   |               | 20 Feb 2024  | 02 Mar 2022 |          |  |
| Machine Hours |               | 3401         | 2089        |          |  |
| Oil Hours     |               | 0            | 0           |          |  |
| Oil Changed   |               | Not Changd   | Changed     |          |  |
| Sample Status |               | NORMAL       | ATTENTION   |          |  |
|               |               |              |             |          |  |
| OIL CON       |               |              |             |          |  |
|               |               |              | 52.0        | <u>.</u> |  |
| Visc @ 40°C   | cSt           | 258          | 52.0        |          |  |
| VOLVO         |               |              |             |          |  |
|               | AINATION      |              |             |          |  |
| Water         | %             | NEG          | NEG         |          |  |
| Silicon       | ppm           | 6            | 13          |          |  |
| Sodium        | ppm           | 2            | 9           |          |  |
| Potassium     | ppm           | ∎1           | 2           |          |  |
|               |               |              |             |          |  |
| WEAR N        | AETAL S       |              |             |          |  |
|               |               |              |             |          |  |
| Iron          | ppm           | <b>166</b>   | 362         |          |  |
| Copper        | ppm           | <b>1</b>     | 3           |          |  |
| Lead          | ppm           | 0            | <b></b> <1  |          |  |
| Tin           | ppm           | 0            | 0           |          |  |
| Aluminum      | ppm           | ■<1          | 2           |          |  |
| Chromium      | ppm           | 2            | 6           |          |  |
| Molybdenum    | ppm           | 4            | <b></b> <1  |          |  |
| Nickel        | ppm           | <b>  </b> <1 | <b></b> <1  |          |  |
| Titanium      | ppm           | <1           | <1          |          |  |
| Silver        | ppm           | 0            | 0           |          |  |
|               |               | _            |             |          |  |
| Manganese     | ppm           | 6            | 20          |          |  |

## Diagnosis

Resample at the next service interval to monitor.All component wear rates are normal. There is no indication of any contamination in the oil. The condition of the oil is acceptable for the time in service.

| ar | nad | IUI | n |  |
|----|-----|-----|---|--|
| 14 |     | 21  |   |  |
| 1  |     | ω.  |   |  |

| ADDITIVES  |     |             |      |  |  |
|------------|-----|-------------|------|--|--|
| Calcium    | ppm | 469         | 3764 |  |  |
| Magnesium  | ppm | <b>19</b>   | 5    |  |  |
| Zinc       | ppm | 220         | 623  |  |  |
| Phosphorus | ppm | <b>1104</b> | 1265 |  |  |
| Barium     | ppm | 0           | 0    |  |  |
| Boron      | ppm | <b>133</b>  | 117  |  |  |