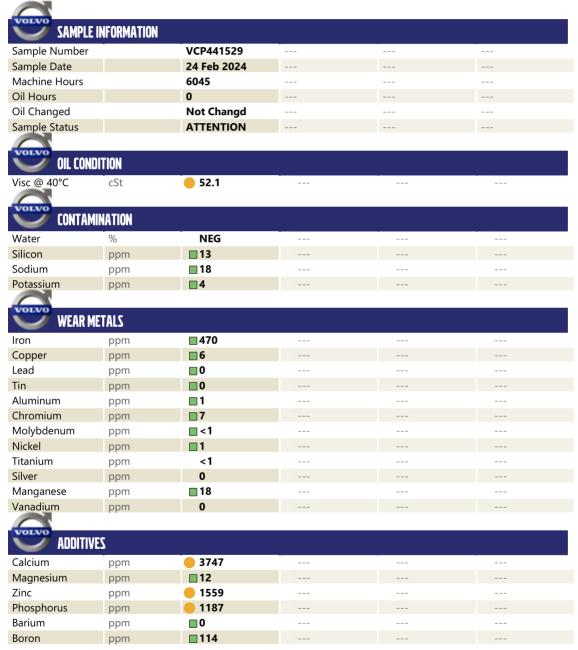

## Diagnosis

Resample at the next service interval to monitor. All component wear rates are normal. There is no indication of any contamination in the oil. The oil viscosity is lower than normal. This plus the additive levels indicates the addition of a different brand, or type of oil. Confirm oil type.