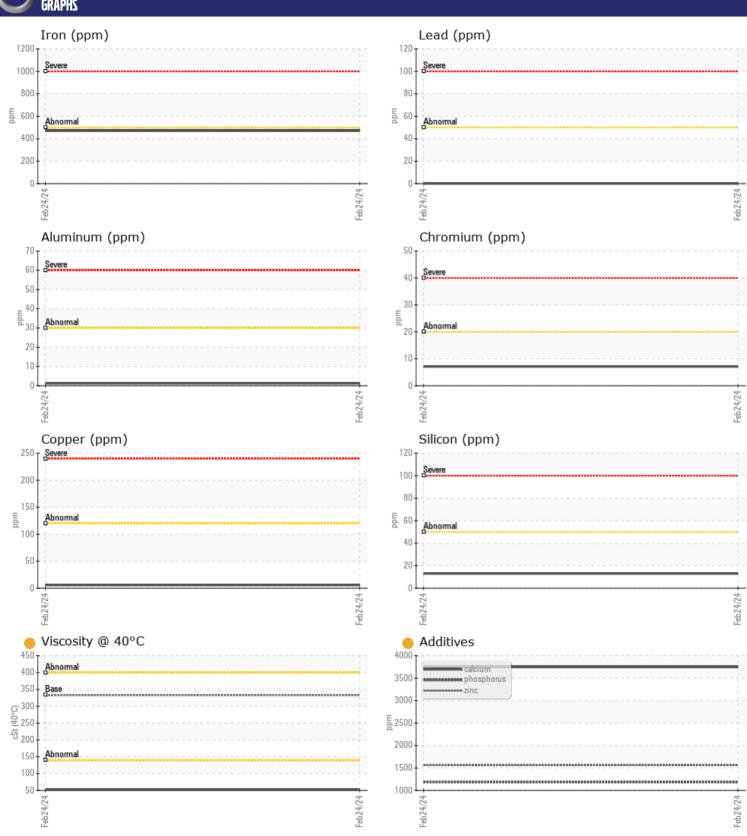

## Diagnosis

Resample at the next service interval to monitor. All component wear rates are normal. There is no indication of any contamination in the oil. The oil viscosity is lower than normal. This plus the additive levels indicates the addition of a different brand, or type of oil. Confirm oil type.