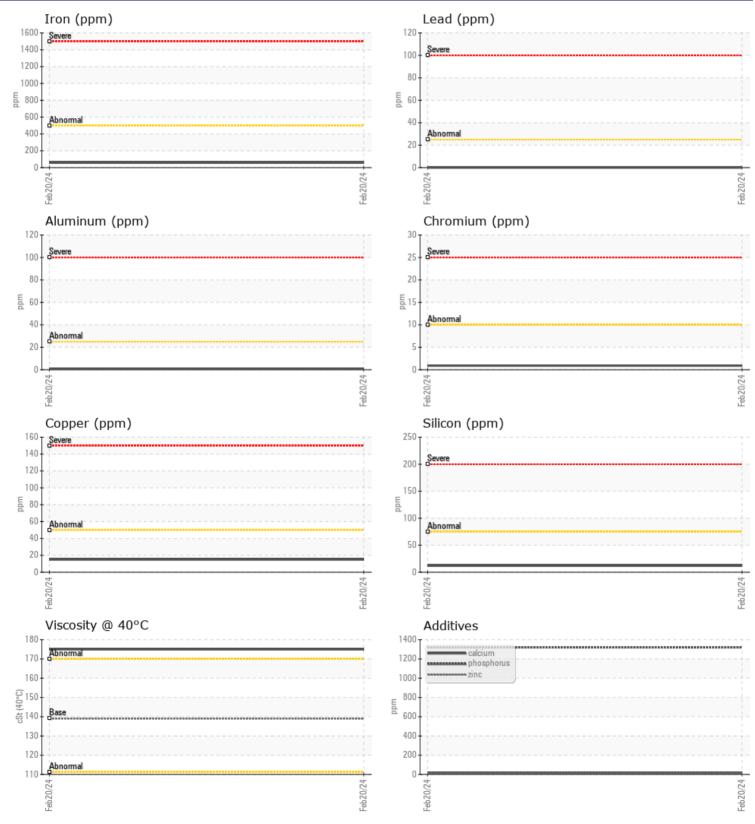

| Oil Hours     |          | 1131        | <br> |  |
|---------------|----------|-------------|------|--|
| Oil Changed   |          | Changed     | <br> |  |
| Sample Status |          | NORMAL      | <br> |  |
|               |          |             |      |  |
| OIL CON       | IDITION  |             |      |  |
| Visc @ 40°C   | cSt      | 175         | <br> |  |
| CONTAI        | MINATION |             |      |  |
| Water         | %        | NEG         | <br> |  |
| Silicon       | ppm      | <b>12</b>   | <br> |  |
| Sodium        | ppm      | 5           | <br> |  |
| Potassium     | ppm      |             | <br> |  |
|               |          |             |      |  |
| WEAR I        | METALS   |             |      |  |
| Iron          | ppm      | 59          | <br> |  |
| Copper        | ppm      | <b>1</b> 5  | <br> |  |
| Lead          | ppm      | 0           | <br> |  |
| Tin           | ppm      |             | <br> |  |
| Aluminum      | ppm      | <b>1</b>    | <br> |  |
| Chromium      | ppm      | <b>□</b> <1 | <br> |  |
| Molybdenum    | ppm      | □<1         | <br> |  |
| Nickel        | ppm      | □<1         | <br> |  |
| Titanium      | ppm      | <1          | <br> |  |
| Silver        | ppm      | 0           | <br> |  |
| Manganese     | ppm      | 2           | <br> |  |
| Vanadium      | ppm      | 0           | <br> |  |

V

| ADDITIVES  |     |             |  |  |  |  |  |
|------------|-----|-------------|--|--|--|--|--|
| Calcium    | ppm | <b>15</b>   |  |  |  |  |  |
| Magnesium  | ppm | 2           |  |  |  |  |  |
| Zinc       | ppm | 20          |  |  |  |  |  |
| Phosphorus | ppm | <b>1321</b> |  |  |  |  |  |
| Barium     | ppm | 337         |  |  |  |  |  |
| Boron      | ppm | 34          |  |  |  |  |  |