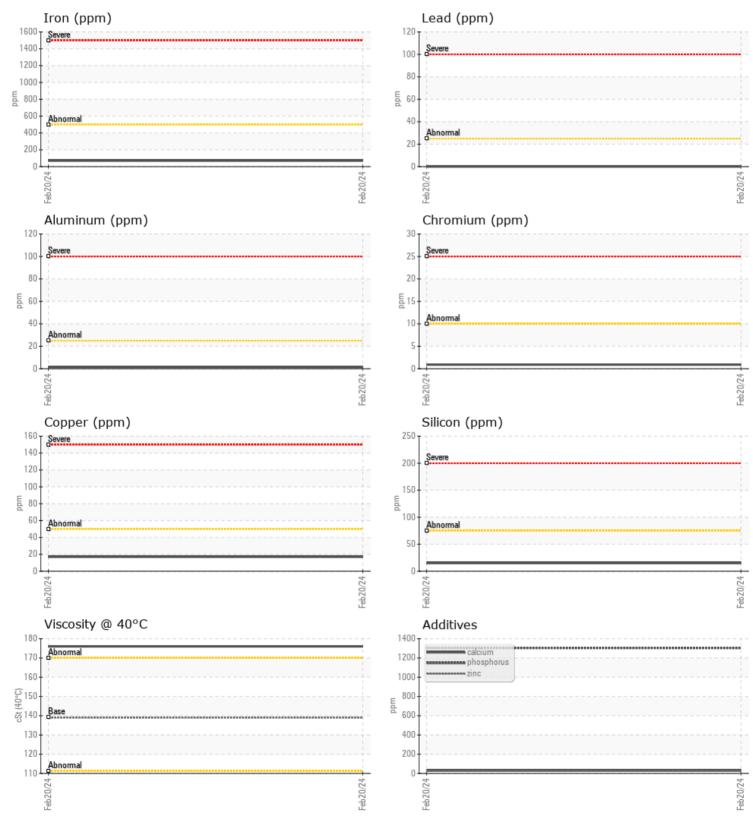

| Water      | 70     |             |      |  |
|------------|--------|-------------|------|--|
| Silicon    | ppm    | <b>15</b>   | <br> |  |
| Sodium     | ppm    | 5           | <br> |  |
| Potassium  | ppm    | <b>1</b>    | <br> |  |
|            |        |             |      |  |
| WEAR I     | METALS |             |      |  |
| Iron       | ppm    | 70          | <br> |  |
| Copper     | ppm    | <b>17</b>   | <br> |  |
| Lead       | ppm    | 0           | <br> |  |
| Tin        | ppm    |             | <br> |  |
| Aluminum   | ppm    | <b>1</b>    | <br> |  |
| Chromium   | ppm    |             | <br> |  |
| Molybdenum | ppm    | <b>_</b> <1 | <br> |  |
| Nickel     | ppm    |             | <br> |  |
| Titanium   | ppm    | <1          | <br> |  |
| Silver     | ppm    | 0           | <br> |  |
| Manganese  | ppm    | 2           | <br> |  |
| Vanadium   | ppm    | 0           | <br> |  |
|            |        |             |      |  |

**ADDITIVES** Calcium 30 ppm Magnesium 2 ppm 24 Zinc ppm Phosphorus 1304 ppm Barium ppm 336 Boron ppm 34

Depot:FERDETUnique No:10901609Signed:Sean FeltonReport Date:01 Mar 2024