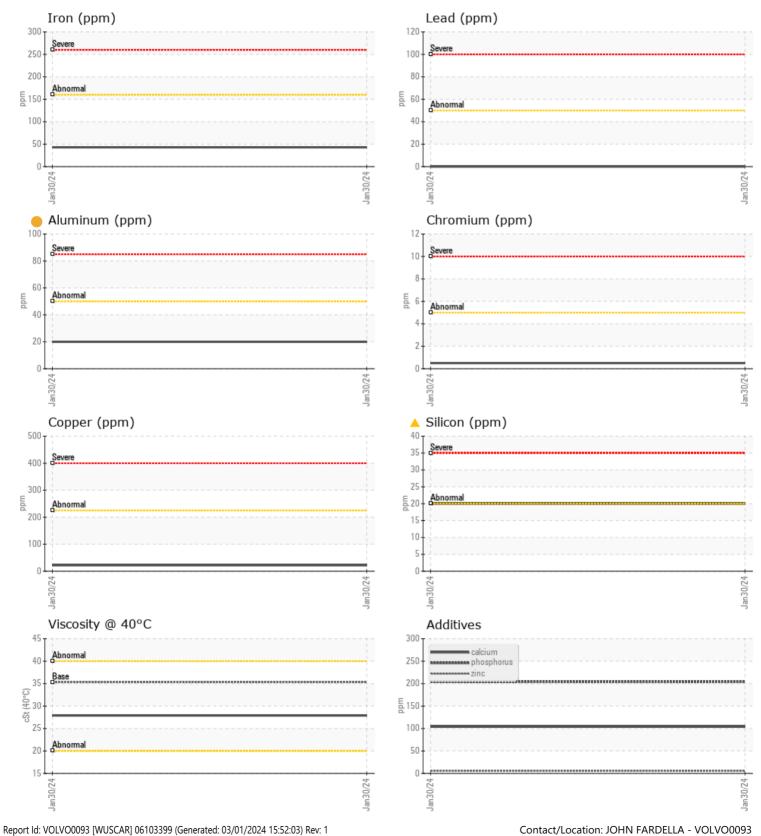

## SAMPLE INFORMATION VCP454104 Sample Number Sample Date 30 Jan 2024 ALTA EQUIPMENT/FLAGLER CONSTRUCTION EQUIPMENT LLC Machine Hours 1202 8418 PALM RIVER ROAD Oil Hours 1202 TAMPA, FL Oil Changed Not Changd US 33619 Contact: JOHN FARDELLA Sample Status ABNORMAL john.fardella@altg.com T: (813)630-0077 **OIL CONDITION** F: (813)630-2233 Visc @ 40°C cSt 27.9 Diagnosis CONTAMINATION We advise that you check all areas Water % NEG where dirt can enter the system. Silicon **A** 20 Resample at the next service interval ppm to monitor.All component wear rates Sodium 6 🔲 ppm are normal. Elemental levels of silicon Potassium ppm **4** (Si) and aluminum (Al) indicate alumina-silicate (coarse dirt) ingress. WEAR METALS The condition of the fluid is acceptable for the time in service. Iron ppm 43 Copper ppm 22 Lead ppm 0 🔲 Tin ppm 3 Aluminum 20 ppm Chromium **||** <1 ppm Molybdenum ppm <1 Nickel 3 ppm Titanium 0 ppm Silver 0 ppm Manganese ppm 6 Vanadium ppm 0 **ADDITIVES** Calcium 104 ppm Magnesium 2 ppm Zinc ppm 6 Phosphorus 204 ppm