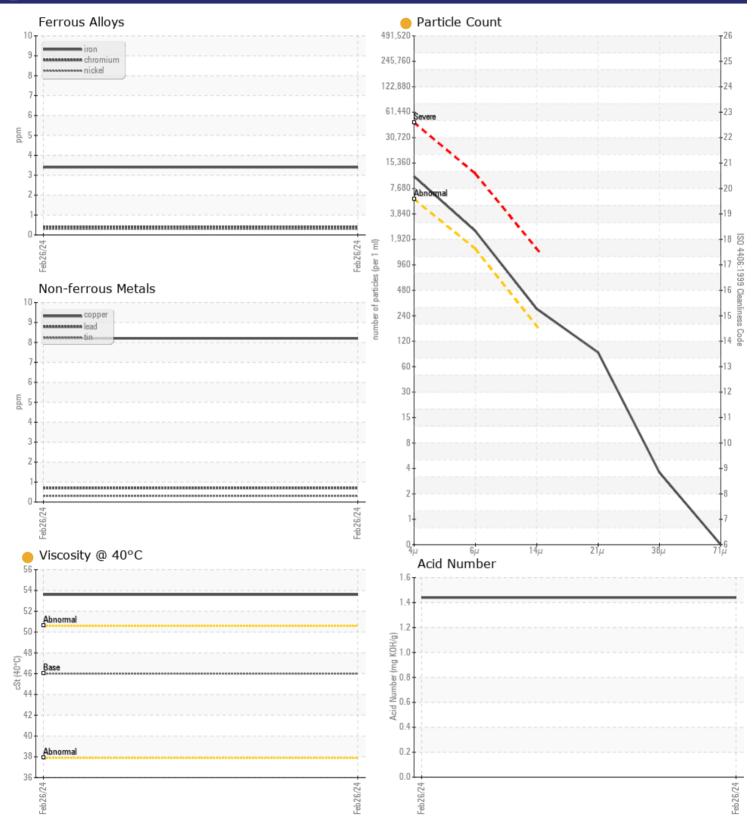

### Diagnosis

No corrective action is recommended at this time. The filter change at the time of sampling has been noted. Resample at the next service interval to monitor.All component wear rates are normal. There is a moderate amount of particulates present in the oil. The oil viscosity is higher than normal. This plus the additive levels indicates the addition of a different brand, or type of oil. Confirm oil type. The AN level is acceptable for this fluid.

# **CONSTRUCTION EQUIPMENT**

GRAPHS

VOLVO

Report Id: VOLVO0096 [WUSCAR] 06104269 (Generated: 03/02/2024 12:41:09) Rev: 1

Contact/Location: Robert LaPlante - VOLVO0096