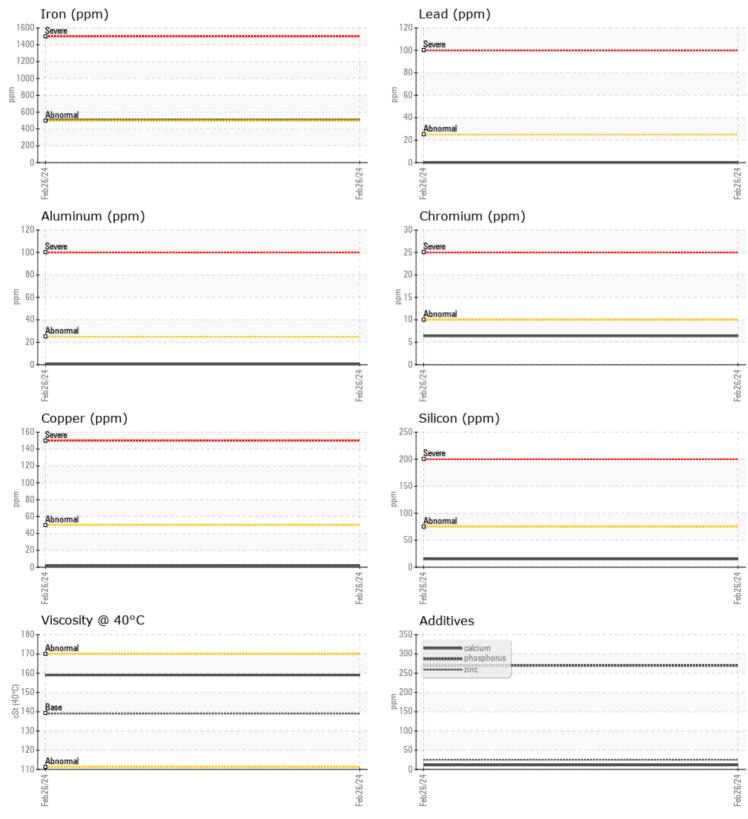

## **CONSTRUCTION EQUIPMENT**

GRAPHS

VOLVO

Report Id: VOLVO0096 [WUSCAR] 06104633 (Generated: 03/04/2024 17:19:16) Rev: 1

Contact/Location: Robert LaPlante - VOLVO0096