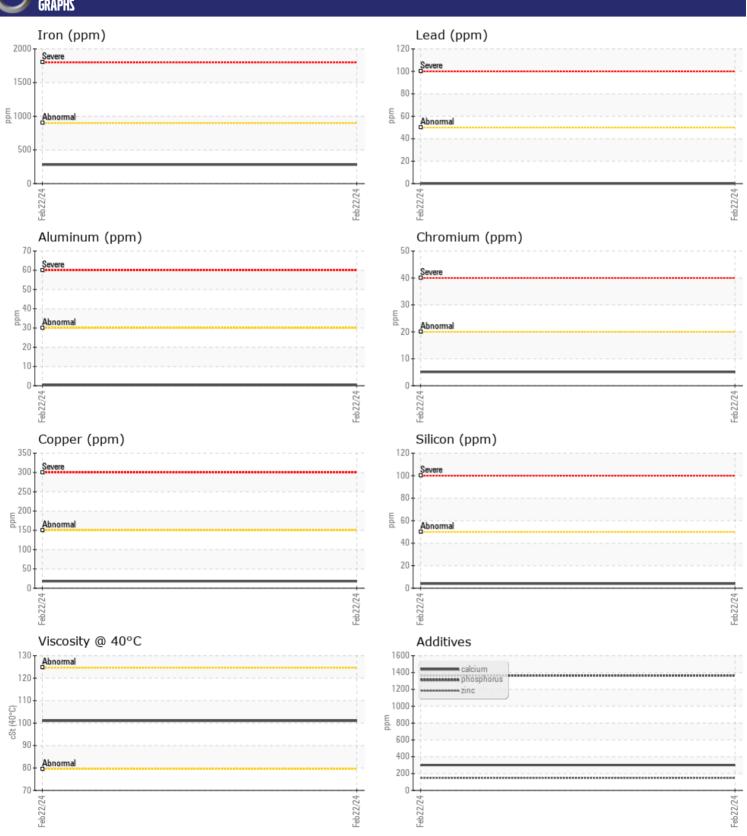

## CONSTRUCTION EQUIPMENT 91526 VOLVO A 30G 753146 - REAR AXLE

Sample No: VCP445685
Oil Type: {unknown}
Job No: 91526

| VOLVO         |             |               |      |  |
|---------------|-------------|---------------|------|--|
| SAMPLE        | INFORMATION |               |      |  |
| Sample Number |             | VCP445685     | <br> |  |
| Sample Date   |             | 22 Feb 2024   | <br> |  |
| Machine Hours |             | 1053          | <br> |  |
| Oil Hours     |             | 0             | <br> |  |
| Oil Changed   |             | Changed       | <br> |  |
| Sample Status |             | NORMAL        | <br> |  |
|               |             |               |      |  |
| OIL CONE      | DITION      |               |      |  |
| Visc @ 40°C   | cSt         | <b>101</b>    | <br> |  |
|               |             |               |      |  |
| VOLVO         | INATION     |               |      |  |
| CONTAM        | INATIUN     |               |      |  |
| Water         | %           | NEG           | <br> |  |
| Silicon       | ppm         | <b>■</b> 4    | <br> |  |
| Sodium        | ppm         | <b>■</b> 2    | <br> |  |
| Potassium     | ppm         | <b>■</b> 4    | <br> |  |
|               |             |               |      |  |
| WEAR M        | ETALS       |               |      |  |
| Iron          | ppm         | <b>■281</b>   | <br> |  |
| Copper        | ppm         | <b>18</b>     | <br> |  |
| Lead          | ppm         | <b>0</b>      | <br> |  |
| Tin           | ppm         | <b>■&lt;1</b> | <br> |  |
| Aluminum      | ppm         | <b>■&lt;1</b> | <br> |  |
| Chromium      | ppm         | <b>■</b> 5    | <br> |  |
| Molybdenum    | ppm         | 5             | <br> |  |
| Nickel        | ppm         | <b>■</b> 3    | <br> |  |
| Titanium      | ppm         | 0             | <br> |  |
| Silver        | ppm         | 0             | <br> |  |
| Manganese     | ppm         | 9             | <br> |  |
| Vanadium      | ppm         | 0             | <br> |  |
|               |             |               |      |  |
| ADDITIV       | ES          |               |      |  |
| Calcium       | ppm         | 301           | <br> |  |
| Magnesium     | ppm         | 3             | <br> |  |
| Zinc          | ppm         | 147           | <br> |  |
| Phosphorus    | ppm         | 1365          | <br> |  |
| Barium        | ppm         | <1            | <br> |  |
| Boron         | ppm         | 256           | <br> |  |
|               |             |               |      |  |

### Diagnosis

Resample at the next service interval to monitor. Please specify the brand, type, and viscosity of the oil on your next sample.All component wear rates are normal. There is no indication of any contamination in the oil. The condition of the oil is acceptable for the time in service.