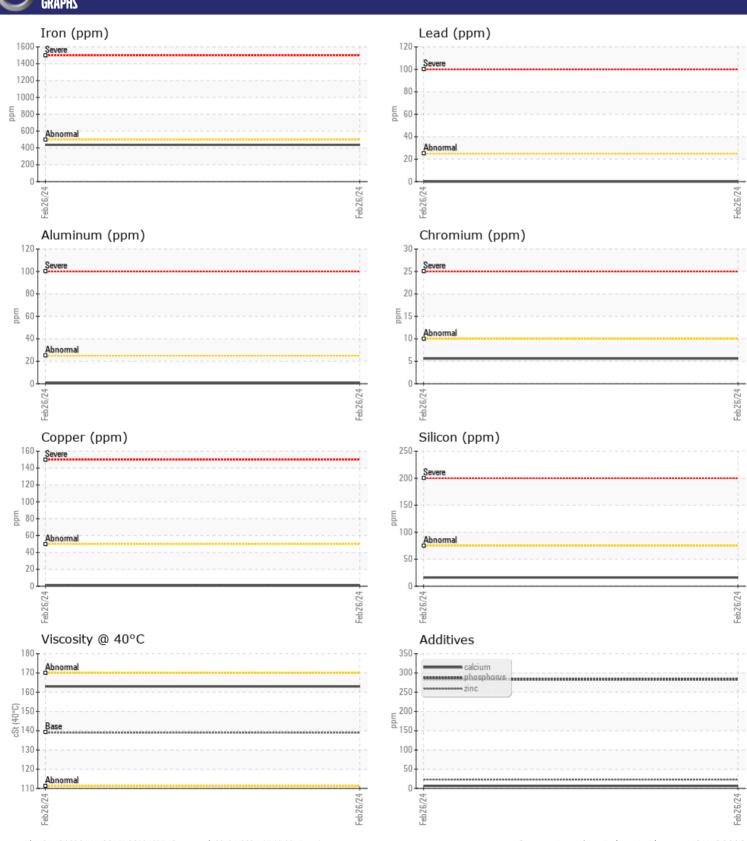

**Job No:** 675479

Sodium

Potassium

| WEAR METALS |          |               |  |  |  |  |  |  |  |
|-------------|----------|---------------|--|--|--|--|--|--|--|
| WLAIL       | AL I VEZ |               |  |  |  |  |  |  |  |
| Iron        | ppm      | <b>437</b>    |  |  |  |  |  |  |  |
| Copper      | ppm      | <b>1</b>      |  |  |  |  |  |  |  |
| Lead        | ppm      | <b>0</b>      |  |  |  |  |  |  |  |
| Tin         | ppm      | ■0            |  |  |  |  |  |  |  |
| Aluminum    | ppm      | <b>-&lt;1</b> |  |  |  |  |  |  |  |
| Chromium    | ppm      | <b>6</b>      |  |  |  |  |  |  |  |
| Molybdenum  | ppm      | <b>0</b>      |  |  |  |  |  |  |  |
| Nickel      | ppm      | <b>■&lt;1</b> |  |  |  |  |  |  |  |
| Titanium    | ppm      | <1            |  |  |  |  |  |  |  |
| Silver      | ppm      | 0             |  |  |  |  |  |  |  |
| Manganese   | ppm      | <b>■8</b>     |  |  |  |  |  |  |  |
| Vanadium    | ppm      | 0             |  |  |  |  |  |  |  |
|             |          |               |  |  |  |  |  |  |  |

| ADDITIVES  |     |            |  |  |  |  |  |  |  |
|------------|-----|------------|--|--|--|--|--|--|--|
| Calcium    | ppm | <b>6</b>   |  |  |  |  |  |  |  |
| Magnesium  | ppm | <b>2</b>   |  |  |  |  |  |  |  |
| Zinc       | ppm | <b>23</b>  |  |  |  |  |  |  |  |
| Phosphorus | ppm | <b>283</b> |  |  |  |  |  |  |  |
| Barium     | ppm | <b>19</b>  |  |  |  |  |  |  |  |
| Boron      | mag | <b>■</b> 0 |  |  |  |  |  |  |  |

## Diagnosis

Resample at the next service interval to monitor. Metal levels are typical for a new component breaking in. There is no indication of any contamination in the oil. The condition of the oil is acceptable for the time in service.