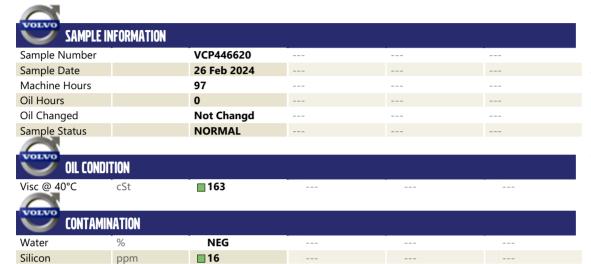

**Job No:** 675479

Sodium

Potassium

| WEAR METALS |          |               |  |  |  |  |  |  |  |
|-------------|----------|---------------|--|--|--|--|--|--|--|
| WLAIL       | AL I VEZ |               |  |  |  |  |  |  |  |
| Iron        | ppm      | <b>437</b>    |  |  |  |  |  |  |  |
| Copper      | ppm      | <b>1</b>      |  |  |  |  |  |  |  |
| Lead        | ppm      | <b>0</b>      |  |  |  |  |  |  |  |
| Tin         | ppm      | ■0            |  |  |  |  |  |  |  |
| Aluminum    | ppm      | <b>-&lt;1</b> |  |  |  |  |  |  |  |
| Chromium    | ppm      | <b>6</b>      |  |  |  |  |  |  |  |
| Molybdenum  | ppm      | <b>0</b>      |  |  |  |  |  |  |  |
| Nickel      | ppm      | <b>■&lt;1</b> |  |  |  |  |  |  |  |
| Titanium    | ppm      | <1            |  |  |  |  |  |  |  |
| Silver      | ppm      | 0             |  |  |  |  |  |  |  |
| Manganese   | ppm      | <b>■8</b>     |  |  |  |  |  |  |  |
| Vanadium    | ppm      | 0             |  |  |  |  |  |  |  |
|             |          |               |  |  |  |  |  |  |  |

| ADDITIVES  |     |            |  |  |  |  |  |  |  |
|------------|-----|------------|--|--|--|--|--|--|--|
| Calcium    | ppm | <b>6</b>   |  |  |  |  |  |  |  |
| Magnesium  | ppm | <b>2</b>   |  |  |  |  |  |  |  |
| Zinc       | ppm | <b>23</b>  |  |  |  |  |  |  |  |
| Phosphorus | ppm | <b>283</b> |  |  |  |  |  |  |  |
| Barium     | ppm | <b>19</b>  |  |  |  |  |  |  |  |
| Boron      | mag | <b>■</b> 0 |  |  |  |  |  |  |  |

## Diagnosis

Resample at the next service interval to monitor. Metal levels are typical for a new component breaking in. There is no indication of any contamination in the oil. The condition of the oil is acceptable for the time in service.