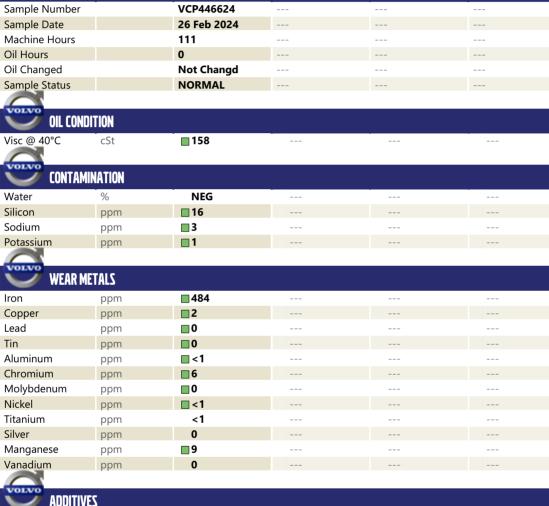

## SAMPLE INFORMATION

VOLVO

| Calcium    | ppm | 7          |  |  |  |  |
|------------|-----|------------|--|--|--|--|
| Magnesium  | ppm | 2          |  |  |  |  |
| Zinc       | ppm | 30         |  |  |  |  |
| Phosphorus | ppm | 266        |  |  |  |  |
| Barium     | ppm | <b>1</b> 9 |  |  |  |  |
| Boron      | ppm | 0          |  |  |  |  |

## Diagnosis

Resample at the next service interval to monitor.Metal levels are typical for a new component breaking in. There is no indication of any contamination in the oil. The condition of the oil is acceptable for the time in service.