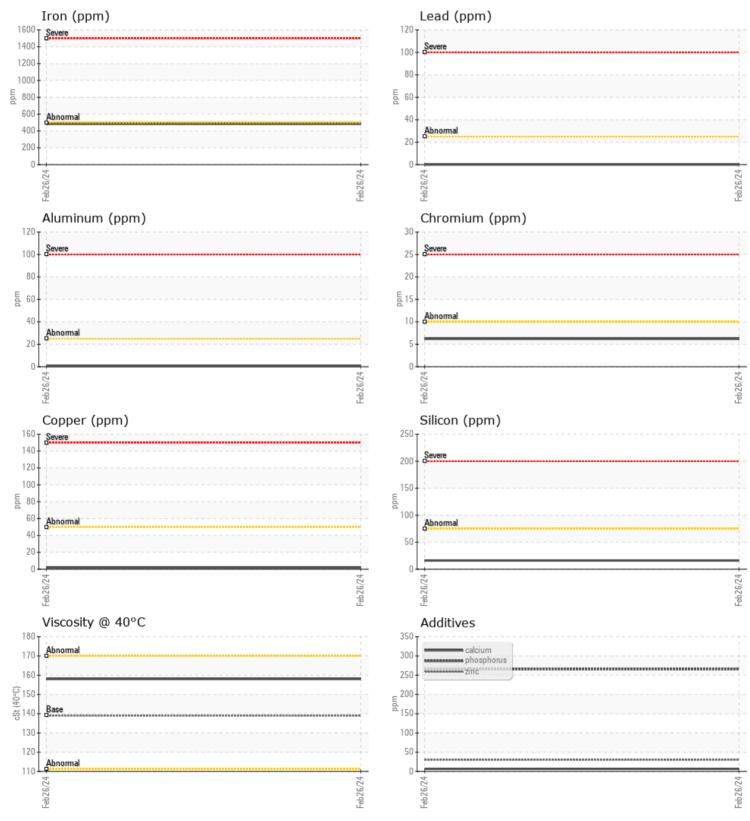

## **CONSTRUCTION EQUIPMENT**

GRAPHS

VOLVO

Report Id: VOLVO0096 [WUSCAR] 06104638 (Generated: 03/04/2024 17:19:24) Rev: 1

Contact/Location: Robert LaPlante - VOLVO0096