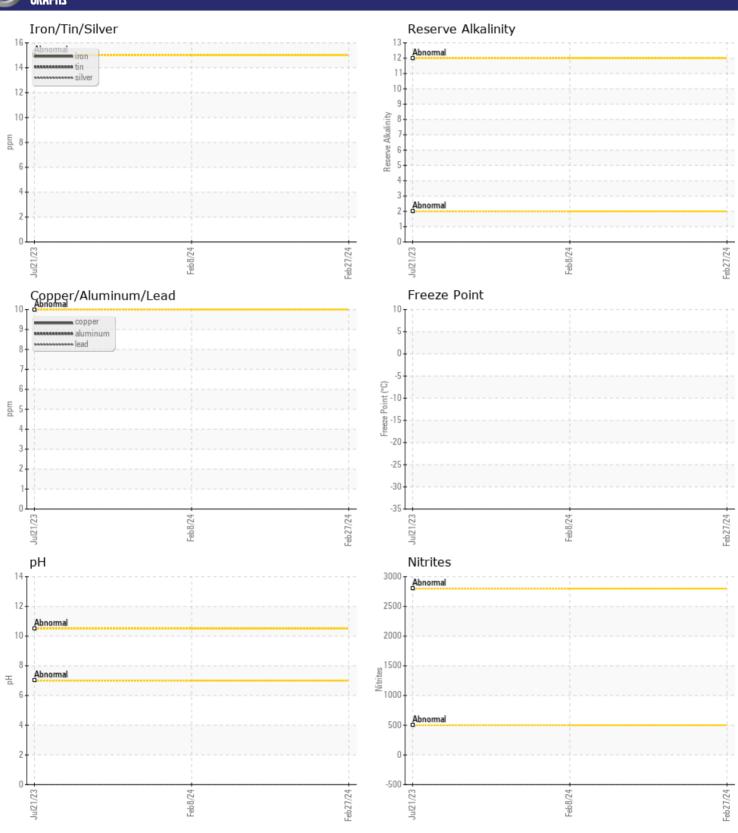

### GRAPHS

# CONSTRUCTION EQUIPMENT SWO-070027 VOLVO L180H 5715 - COOLANT

Sample No: VCP445321

Oil Type: VOLVO COOLANT VCS (YELLOW)

**Job No:** SW0-070027

| SAMPLE INFORMATION |            |             |             |              |  |
|--------------------|------------|-------------|-------------|--------------|--|
| Sample Number      | -          | VCP445321   | VCP441230   | VCP0004653   |  |
| Sample Date        |            | 27 Feb 2024 | 08 Feb 2024 | 21 Jul 2023  |  |
| Machine Hours      |            | 0           | 1600        | 670          |  |
| Sample Status      |            | SEVERE      | SEVERE      | NORMAL       |  |
|                    |            |             |             |              |  |
| COOLANT CONDITION  |            |             |             |              |  |
| рН                 | Scale 0-14 |             |             | <b>7.71</b>  |  |
| Reserve Alkalinity | Scale 0-20 |             |             |              |  |
| Nitrites           | ppm        |             |             | ■ NT         |  |
| Percentage Glycol  | %          |             |             | <b>44.0</b>  |  |
| Freezing Point     | °C         |             |             | <b>□</b> -21 |  |
| CONTAMINATION      |            |             |             |              |  |
| Coolant Appearance |            | ▲ oil       | ▲ oil       | normal       |  |
| Coolant Color      |            |             |             | Yllow        |  |

## Diagnosis

We advise that you check for the source of oil entry. We recommend drain/flush system, and refill with 50/50 antifreeze water mixture. Please note that the coolant was too contaminated to perform the normal laboratory tests. There is a high amount of oil present in the coolant. Suspect engine oil. The coolant is no longer serviceable due to the presence of contaminants.