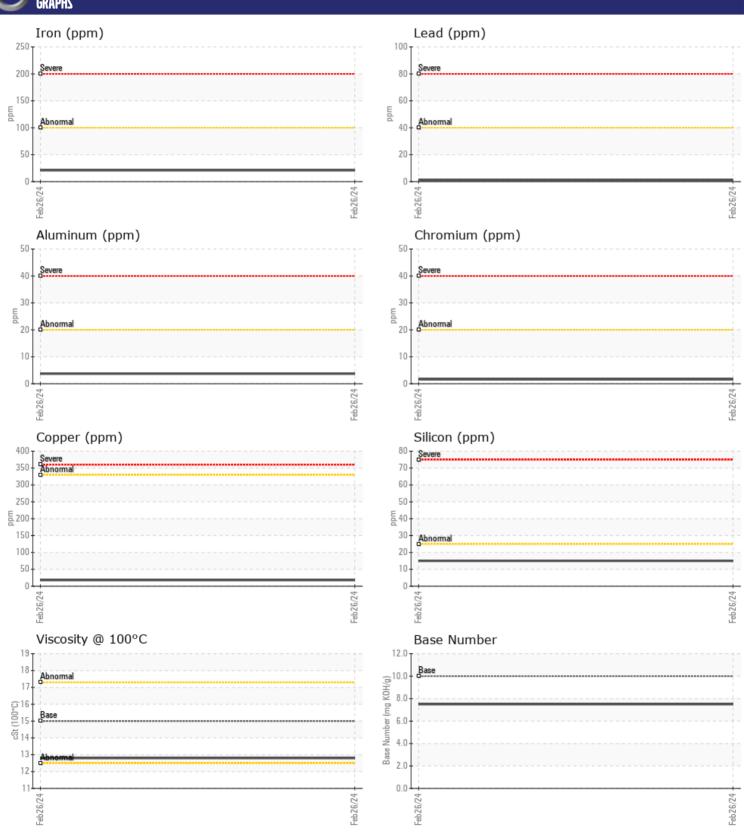

# CONSTRUCTION EQUIPMENT ASTEC GT4280 225286 - DIESEL ENGINE

Sample No: VCP437595

Oil Type: VOLVO ULTRA DIESEL ENGINE OIL 15W40 VDS-3

Job No:

| VOLVO            |            |             |      |  |
|------------------|------------|-------------|------|--|
| SAMPLE II        | NFORMATION |             |      |  |
| Sample Number    |            | VCP437595   | <br> |  |
| Sample Date      |            | 26 Feb 2024 | <br> |  |
| Machine Hours    |            | 469         | <br> |  |
| Oil Hours        |            | 0           | <br> |  |
| Oil Changed      |            | Changed     | <br> |  |
| Sample Status    |            | NORMAL      | <br> |  |
|                  |            |             |      |  |
| OIL CONDI        | TION       |             |      |  |
| Visc @ 100°C     | cSt        | <b>12.8</b> | <br> |  |
| Base Number (BN) |            | 7.5         | <br> |  |
| Oxidation (PA)   | %          | 82          | <br> |  |
| Oxidation (17t)  | 70         | 02          |      |  |
| VOLVO            |            |             |      |  |
| CONTAMII         | NATION     |             |      |  |
| Water            | %          | NEG         | <br> |  |
| Soot %           | %          | ■ 0.1       | <br> |  |
| Nitration (PA)   | %          | 89          | <br> |  |
| Sulfation (PA)   | %          | 55          | <br> |  |
| Glycol           | %          | NEG         | <br> |  |
| Fuel             | %          | <1.0        | <br> |  |
| Silicon          | ppm        | <b>■</b> 15 | <br> |  |
| Sodium           | ppm        | <b>■</b> 3  | <br> |  |
| Potassium        | ppm        | <b>2</b>    | <br> |  |
|                  |            |             |      |  |
| WEAR ME          | 7147       |             |      |  |
| _                |            |             |      |  |
| Iron             | ppm        | <b>21</b>   | <br> |  |
| Copper           | ppm        | <b>18</b>   | <br> |  |
| Lead             | ppm        | <b>=</b> <1 | <br> |  |
| Tin              | ppm        | <b>=</b> <1 | <br> |  |
| Aluminum         | ppm        | <b>4</b>    | <br> |  |
| Chromium         | ppm        | <b>2</b>    | <br> |  |
| Molybdenum       | ppm        | <b>40</b>   | <br> |  |
| Nickel           | ppm        | <b>=</b> <1 | <br> |  |
| Titanium         | ppm        | 0           | <br> |  |
| Silver           | ppm        | <b>0</b>    | <br> |  |
| Manganese        | ppm        | <b>3</b>    | <br> |  |
| Vanadium         | ppm        | <1          | <br> |  |
| VOLVO            |            |             | <br> |  |
| <b>ADDITIVE</b>  |            |             |      |  |
| Calcium          | ppm        | <b>1212</b> | <br> |  |
| Magnesium        | ppm        | <b>871</b>  | <br> |  |
| Zinc             | ppm        | <b>1025</b> | <br> |  |
| Phosphorus       | ppm        | <b>812</b>  | <br> |  |
| Barium           | ppm        | <b>5</b>    | <br> |  |
|                  | L P        |             |      |  |

## Diagnosis

F: (239)481-3302

Resample at the next service interval to monitor. All component wear rates are normal. There is no indication of any contamination in the oil. The BN result indicates that there is suitable alkalinity remaining in the oil. The condition of the oil is suitable for further service.