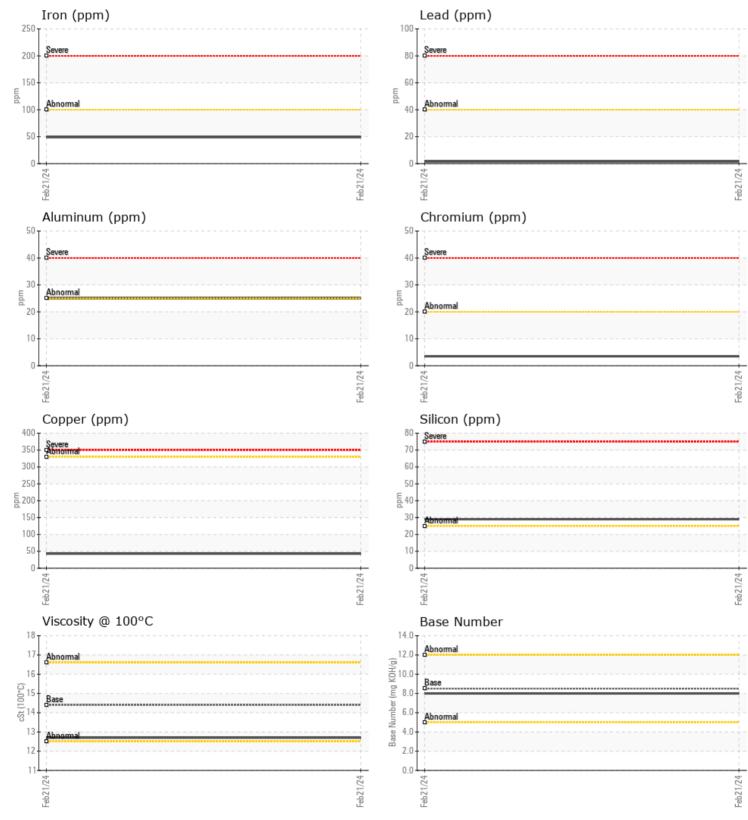

WEAR METALS

| WEAR I     | METALS |            |      |  |
|------------|--------|------------|------|--|
| Iron       | ppm    | <b>49</b>  | <br> |  |
| Copper     | ppm    | <b>4</b> 3 | <br> |  |
| Lead       | ppm    | 2          | <br> |  |
| Tin        | ppm    | <b>4</b>   | <br> |  |
| Aluminum   | ppm    | 25         | <br> |  |
| Chromium   | ppm    | ■4         | <br> |  |
| Molybdenum | ppm    | 28         | <br> |  |
| Nickel     | ppm    | <b></b> <1 | <br> |  |
| Titanium   | ppm    | 0          | <br> |  |
| Silver     | ppm    | 0          | <br> |  |
| Manganese  | ppm    | <b>4</b>   | <br> |  |
| Vanadium   | ppm    | 0          | <br> |  |

## Diagnosis

Resample at the next service interval to monitor.Metal levels are typical for a new component breaking in. There is no indication of any contamination in the oil. The BN result indicates that there is suitable alkalinity remaining in the oil. The condition of the oil is suitable for further service.