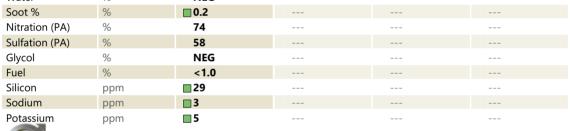

| ADDITIVES  |     |             |  |  |  |  |  |
|------------|-----|-------------|--|--|--|--|--|
| Calcium    | ppm | <b>1605</b> |  |  |  |  |  |
| Magnesium  | ppm | <b>494</b>  |  |  |  |  |  |
| Zinc       | ppm | <b>1202</b> |  |  |  |  |  |
| Phosphorus | ppm | 969         |  |  |  |  |  |
| Barium     | ppm | □<1         |  |  |  |  |  |
| Boron      | ppm | <b>48</b>   |  |  |  |  |  |