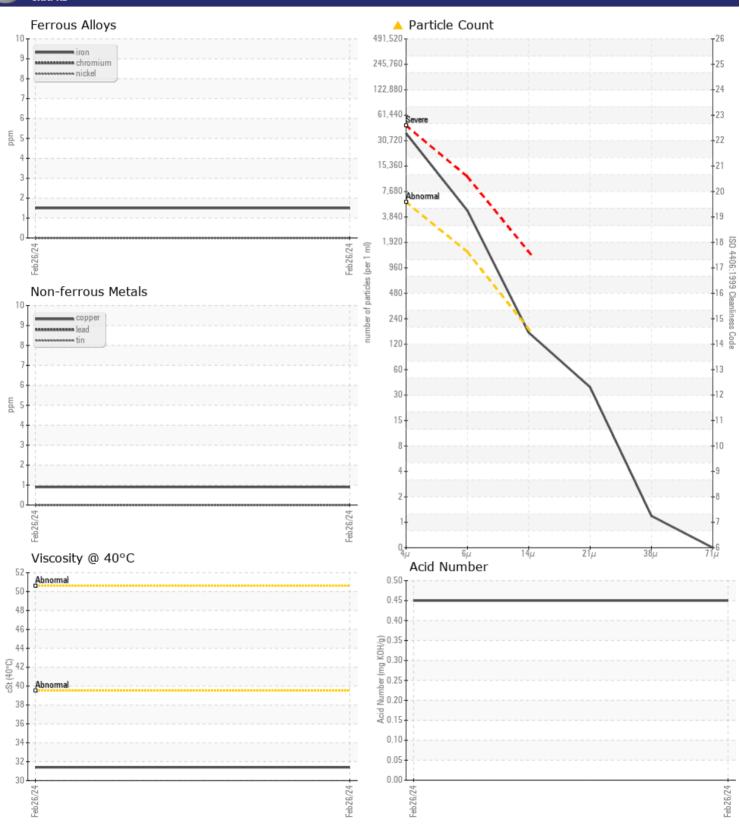

# CONSTRUCTION EQUIPMENT ASTEC GT4280 225286 - HYDRAULIC SYSTEM

Sample No: VCP437590
Oil Type: FACTORY

Job No:

| JOD NO.            |             |                   |      |  |
|--------------------|-------------|-------------------|------|--|
|                    |             |                   |      |  |
| VOLVO              |             |                   |      |  |
| SAMPLE             | INFORMATION |                   |      |  |
| Sample Number      | -           | VCP437590         | <br> |  |
| Sample Date        |             | 26 Feb 2024       | <br> |  |
| Machine Hours      |             | 469               | <br> |  |
| Oil Hours          |             | 0                 | <br> |  |
| Oil Changed        |             | <b>Not Changd</b> | <br> |  |
| Sample Status      |             | ABNORMAL          | <br> |  |
|                    |             |                   |      |  |
| OIL CONE           | NITION      |                   |      |  |
|                    |             |                   |      |  |
| Visc @ 40°C        | cSt         | 31.4              | <br> |  |
| Acid Number (AN    | ) mg KOH/g  | <b>0.45</b>       | <br> |  |
| VOLVO              |             |                   |      |  |
| CONTAM             | INATION     |                   |      |  |
| Water              | %           | NEG               | <br> |  |
| Particles >4µm     |             | ▲ 32520           | <br> |  |
| Particles >6µm     |             | <u>▲</u> 3990     | <br> |  |
| Particles > 14µm   |             | <b>145</b>        | <br> |  |
| ISO 4406:1999 (c)  |             | 22/19/14          | <br> |  |
| Silicon            | ppm         | <u>^</u> 47       | <br> |  |
| Sodium             | ppm         | <b>2</b>          | <br> |  |
| Potassium          | ppm         | <b>■</b> 0        | <br> |  |
|                    |             |                   |      |  |
| WEAR M             | ETAL S      |                   |      |  |
| _                  |             | _                 |      |  |
| Iron               | ppm         | <b>2</b>          | <br> |  |
| Copper             | ppm         | <b>□</b> <1       | <br> |  |
| Lead               | ppm         | <b>0</b>          | <br> |  |
| Tin                | ppm         | <b>0</b>          | <br> |  |
| Aluminum           | ppm         | <b>0</b>          | <br> |  |
| Chromium           | ppm         | <b>0</b>          | <br> |  |
| Molybdenum         | ppm         | 0                 | <br> |  |
| Nickel             | ppm         | 0                 | <br> |  |
| Titanium<br>Silver | ppm         | 0                 | <br> |  |
|                    | ppm         | 0                 | <br> |  |
| Manganese          | ppm         |                   |      |  |
| Vanadium           | ppm         | <1                | <br> |  |
| VOLVO              |             |                   |      |  |
| ADDITIV            |             |                   |      |  |
| Calcium            | ppm         | 5                 | <br> |  |
| Magnesium          | ppm         | 0                 | <br> |  |
| Zinc               | ppm         | 382               | <br> |  |
| Phosphorus         | ppm         | 306               | <br> |  |
| Barium             | ppm         | 0                 | <br> |  |
| Boron              | ppm         | 0                 | <br> |  |
|                    |             |                   |      |  |

#### Diagnosis

We recommend you service the filters on this component. Resample at the next service interval to monitor.All component wear rates are normal. There is a high amount of silt (particulates < 14 microns in size) present in the oil. Elemental level of silicon (Si) above normal indicating ingress of seal material. The AN level is acceptable for this fluid. The condition of the oil is suitable for further service.