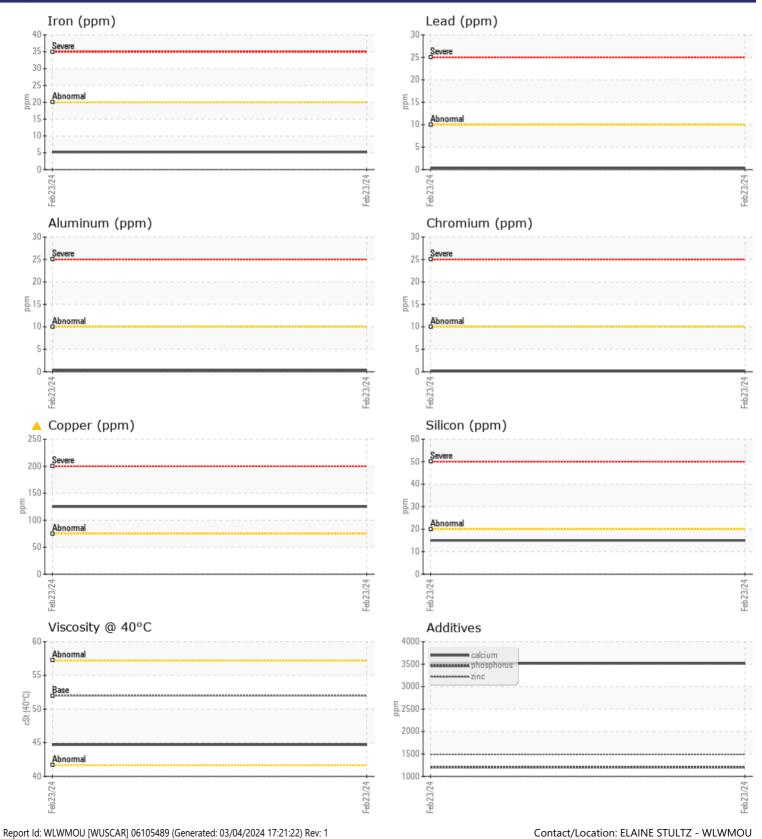

## SAMPLE INFORMATION VCP454340 Sample Number Sample Date 23 Feb 2024 10241 Machine Hours Oil Hours 0 Oil Changed N/A ABNORMAL Sample Status **OIL CONDITION** F: Visc @ 40°C cSt 44.7 CONTAMINATION Water % NEG Silicon 15 ppm Sodium 3 ppm Potassium ppm **4** WEAR METALS Iron ppm 5 🔲 **125** Copper ppm Lead ppm **||** <1 Tin ppm **||** <1 Aluminum ■<1 ppm Chromium **||** <1 ppm Molybdenum ppm 0 Nickel 0 ppm Titanium 0 ppm Silver 0 ppm Manganese ppm <1 Vanadium ppm 0 01 **ADDITIVES** Calcium 3515 ppm Magnesium 18 ppm Zinc ppm 1490

## Diagnosis

No corrective action is recommended at this time. Resample at the next service interval to monitor.Bearing and/or bushing wear is indicated. All other component wear rates are normal. There is no indication of any contamination in the oil. The condition of the oil is acceptable for the time in service.