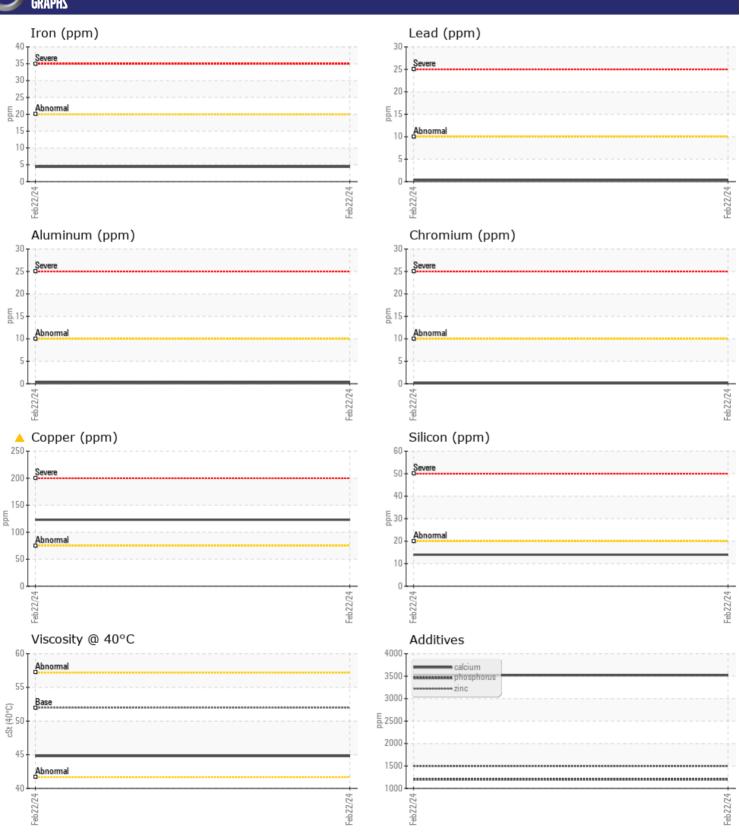

# CONSTRUCTION EQUIPMENT 91526 VOLVO A30G 753146 - WET DISC BRAKE

Sample No: VCP447993

Oil Type: VOLVO WET BRAKE TRANSAXLE OIL

**Job No:** 91526

| VOLVO         |            |               |      |         |
|---------------|------------|---------------|------|---------|
| SAMPLE        | INFORMATIO | N             |      |         |
| Sample Number |            | VCP447993     | <br> |         |
| Sample Date   |            | 22 Feb 2024   | <br> |         |
| Machine Hours |            | 1053          | <br> |         |
| Oil Hours     |            | 0             | <br> |         |
| Oil Changed   |            | Not Changd    | <br> |         |
| Sample Status |            | ABNORMAL      | <br> |         |
| Sumple Status |            | ADITORNAL     |      |         |
| VOLVO         |            |               |      |         |
| OIL CON       | DITION     |               |      |         |
| Visc @ 40°C   | cSt        | <b>44.8</b>   | <br> |         |
|               |            |               |      |         |
| LUNTAN        | MINATION   |               |      |         |
|               | <u></u>    | NEC.          |      |         |
| Water         | %          | NEG           | <br> |         |
| Silicon       | ppm        | <b>14</b>     | <br> |         |
| Sodium        | ppm        | ■3            | <br> |         |
| Potassium     | ppm        | <b>4</b>      | <br> |         |
| VOLVO         |            |               |      |         |
| WEAR M        | METALS     |               |      |         |
| Iron          |            | <b>∏</b> 4    | <br> |         |
| Copper        | ppm        | ▲ 123         | <br> |         |
| Lead          | ppm        | <u> </u>      | <br> |         |
| Tin           |            | ■<1<br>■<1    | <br> |         |
| Aluminum      | ppm        | <b>■&lt;1</b> | <br> |         |
| Chromium      | ppm        | <b>■&lt;1</b> | <br> |         |
| Molybdenum    | ppm        | <b>0</b>      | <br> |         |
| Nickel        |            | ■0            | <br> |         |
| Titanium      | ppm        | 0             | <br> |         |
| Silver        | ppm        | 0             | <br> |         |
| Manganese     |            | <b>™</b> <1   | <br> |         |
| Vanadium      | ppm        | 0             | <br> |         |
| variauluffi   | ppm        | U             | <br> |         |
| VOLVO         |            |               |      | <u></u> |
| ADDITIV       | <b>IES</b> |               |      |         |
| Calcium       | ppm        | ■3521         | <br> |         |
| Magnesium     | ppm        | <b>18</b>     | <br> |         |
| Zinc          | ppm        | <b>1491</b>   | <br> |         |
| Phosphorus    | ppm        | <b>1202</b>   | <br> |         |
| Barium        | ppm        | ■0            | <br> |         |
| Boron         | ppm        | <b>105</b>    | <br> |         |
|               | -          |               |      |         |

### Diagnosis

No corrective action is recommended at this time. Resample at the next service interval to monitor. Bearing and/or bushing wear is indicated. All other component wear rates are normal. There is no indication of any contamination in the oil. The condition of the oil is acceptable for the time in service.