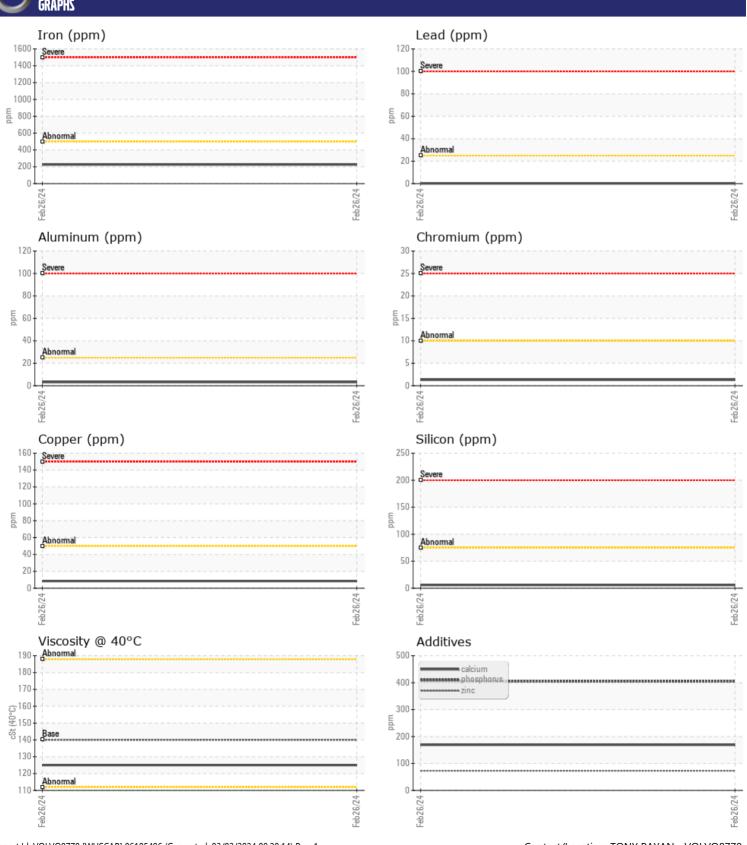

Sample No: VCP299767

Oil Type: GEAR OIL LS 80W90

**Job No:** SW-29953 SEG 1 RANGO

| VOLVO         |             |               |      |  |
|---------------|-------------|---------------|------|--|
|               | INFORMATION |               |      |  |
| Sample Number | -           | VCP299767     | <br> |  |
| Sample Date   |             | 26 Feb 2024   | <br> |  |
| Machine Hours |             | 3292          | <br> |  |
| Oil Hours     |             | 0             | <br> |  |
| Oil Changed   |             | Not Changd    | <br> |  |
| Sample Status |             | NORMAL        | <br> |  |
|               |             |               |      |  |
| OIL COND      | ITION       |               |      |  |
| Visc @ 40°C   | cSt         | <b>125</b>    | <br> |  |
|               |             | _             |      |  |
| VOLVO         | INATION     |               |      |  |
| CONTAM        | INATIUN     |               |      |  |
| Water         | %           | NEG           | <br> |  |
| Silicon       | ppm         | <b>6</b>      | <br> |  |
| Sodium        | ppm         | <b>6</b>      | <br> |  |
| Potassium     | ppm         | ■998          | <br> |  |
|               |             |               |      |  |
| WEAR M        | ETALS       |               |      |  |
| Iron          | ppm         | <b>226</b>    | <br> |  |
| Copper        | ppm         | ■8            | <br> |  |
| Lead          | ppm         | <b>■&lt;1</b> | <br> |  |
| Tin           | ppm         | <b>■&lt;1</b> | <br> |  |
| Aluminum      | ppm         | ■3            | <br> |  |
| Chromium      | ppm         | <b>1</b>      | <br> |  |
| Molybdenum    | ppm         | <b>■&lt;1</b> | <br> |  |
| Nickel        | ppm         | <b>1</b>      | <br> |  |
| Titanium      | ppm         | <1            | <br> |  |
| Silver        | ppm         | 0             | <br> |  |
| Manganese     | ppm         | ■3            | <br> |  |
| Vanadium      | ppm         | 0             | <br> |  |
|               |             |               |      |  |
| ADDITIV       | 23          |               |      |  |
| Calcium       | ppm         | <b>169</b>    | <br> |  |
| Magnesium     | ppm         | <b>7</b>      | <br> |  |
| Zinc          | ppm         | <b>■7</b>     | <br> |  |
| Phosphorus    | ppm         | 405           | <br> |  |
| Barium        |             | <b>■</b> 0    | <br> |  |
| Boron         | ppm         | 881           | <br> |  |
| DOTOIT        | ppm         | 001           | <br> |  |

## Diagnosis

Resample at the next service interval to monitor. The fluid was not specified, however, a fluid match indicates that this fluid is (GENERIC) GEAR OIL LS 80W90. Please confirm. All component wear rates are normal. There is no indication of any contamination in the oil. The condition of the oil is acceptable for the time in service.